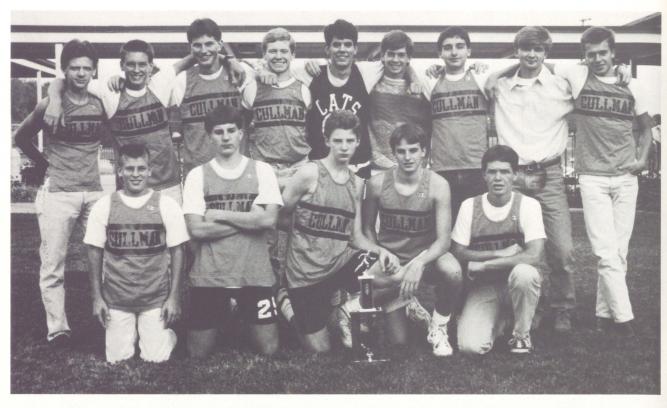

# CROSS

Front row left to right: Mike Reid, Ross Tekulve, Ted Amy, Rob Moss, Andrew Barck. Back row: Joe Ragsdale, Jason Reid, Mark Johnson, Jonathan Haynes, Mike McDowell, Phillip Mitchell, Shannon Lynn, Jason Murphree, Travis Payton.