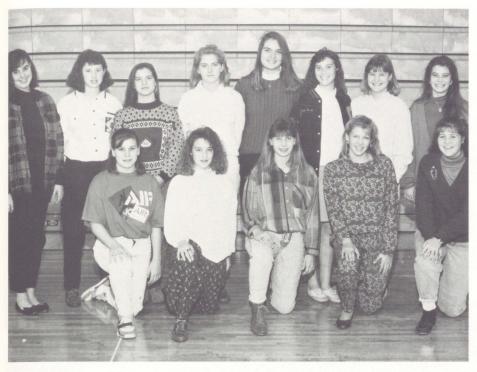

### 1990-91 STUDENT COUNCIL

#### **OFFICERS**

President Mark Johnson

Vice President Mike McDowell

Secretary Emily Niezer

Treasurer Candy Byrd

## CLASS REPRESENTATIVES

#### **SENIORS**

Left to Right: Jonathan Haynes, Jason Reid, Jeb Williamson, John Richter, Joe Ragsdale, Lee Brooks, Shannon Lynn, Sharon Freeman.

#### **JUNIORS**

Seated: Molly Knight, Joy Gudger, Tonia Schnelle. Standing: Sara Allred, Vicki Mayo, Joe Mobley, Lee Wallace, Coco Daniel, Brandi Moody.

#### **SOPHOMORES**

Front row: Amy Freeman, Casey Grier, Zana Free, DeAnn Jones, Alice Trinchitella. Back row: Joey Robertson, Garlan Gudger, Will Bonds.

#### **FRESHMEN**

Front row: Emily Price, Clancy Johnson, Amber Sisulak, Jill Letcher. Back row: Leah Johnson, Matt Carter, Leslie York, Amanda Patrick.