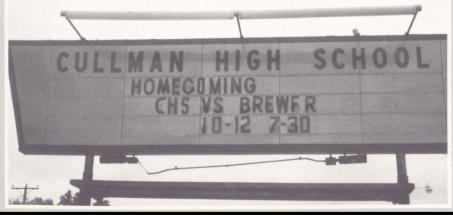

# HOMEGOMING

Homecoming week 1990 proved to be a very exciting time in the lives of CHS students. Each day classes competed for points ranging from one to four. Activities during the week included respectively hat day, college t-shirt day, dress-up day, graffiti t-shirt day, and traditional black and gold day. Classes also had the chance to earn points during field day on Friday. Class officers selected fellow classmates as team members to compete in activities such as the big wheel race, tug-of-war, sack race, and the air band competition. At the conclusion of the week, the seniors came away with the greatest total of points, closely followed by the junior class. The sophomore class came in third with 28 points and the freshman class came in last with 20 points.