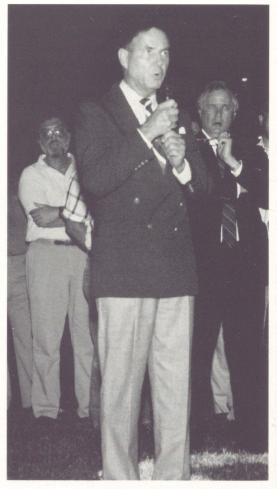

## Oliver Woodard Stadium Dedicated

In a dedication ceremony September 21, 1990, Cullman High School stadium became the Oliver Woodard Stadium in honor of the former Cullman High School coach. Mr. David Knight, former football player under Coach Woodard and currently the president of the Cullman City Board of Education, presented a plaque to his mentor while other players and coaches looked on. Coach Woodard came to Cullman in the fall of 1959 as head football and basketball coach. He continued to coach until 1974 and retired from teaching in 1986. This is a very deserving honor given to a very deserving educator.