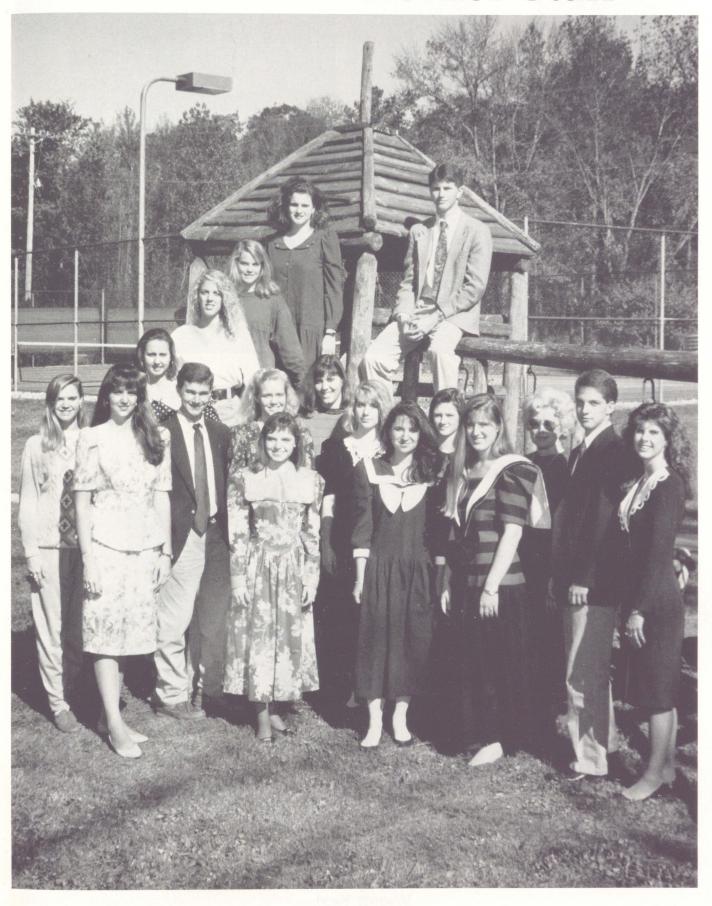

### 1990-91 STUDENT COUNCIL

#### **OFFICERS**

President Mark Johnson

Vice President Mike McDowell

Secretary Emily Niezer

Treasurer Candy Byrd

## CLASS REPRESENTATIVES