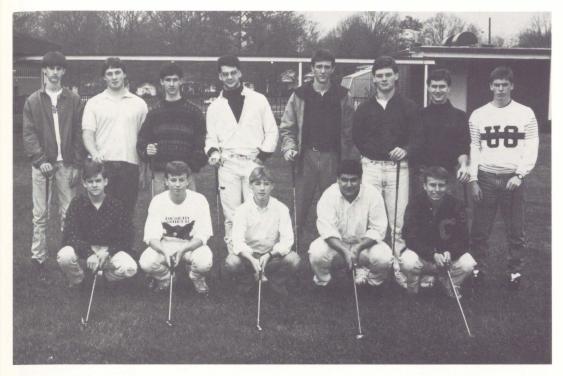

#### **GOLF**

Front row left to right: Ike Blaylock, Joey Robertson, Josh Shears, Joey Aderhold, Wayne Cancienne. Second row: Jason Nielsen, Steven Thomas, Will Heitmueller, Tony Albright, Joe Mobley, Zac Wood, Bo Shirey, Mike Smith.

Coach Donald Green