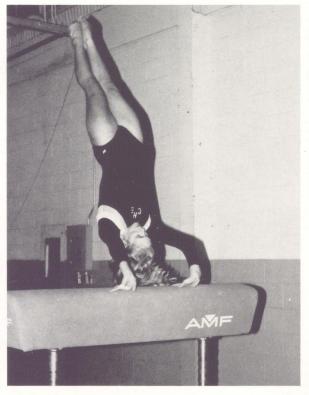

## **GYMNASTICS**

From left clockwise: Ann Lee Gulley, McKenna Trimble, Sheri Cook, DeAnn Jones, Jennifer Arnold.