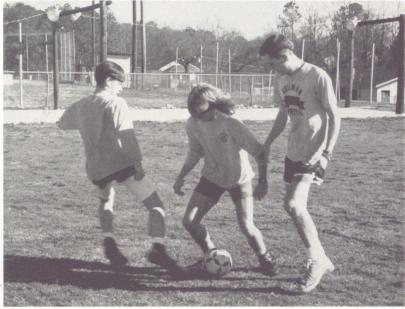

#### SOCCER

Front row left to right: Mark Johnson, Mike McDowell, David Schmidt, Kevin Wilkinson, Paul Mackentepe. Second row: Lindsey Stone, David Merriman, Foster Williamson, Robert Malone, Levon Parker, Brian Richardson, Brad Murphy, Steve Land, Brandon Nolen. Third row: Josh Sparks, Nathan Ziegenbein, Chris Maddox, Chad Quick, Jeremy Jester, Jonathan Merriman, John Preiss, Brian Cespedes, Virgil Fowler, Adam Schmidt, Steven Moore.