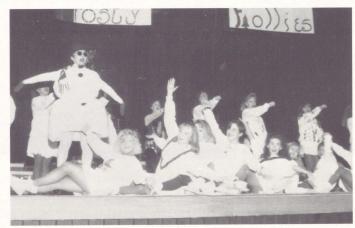

# HOMEGOMING

Homecoming week 1990 proved to be a very exciting time in the lives of CHS students. Each day classes competed for points ranging from one to four. Activities during the week included respectively hat day, college t-shirt day, dress-up day, graffiti t-shirt day, and traditional black and gold day. Classes also had the chance to earn points during field day on Friday. Class officers selected fellow classmates as team members to compete in activities such as the big wheel race, tug-of-war, sack race, and the air band competition. At the conclusion of the week, the seniors came away with the greatest total of points, closely followed by the junior class. The sophomore class came in third with 28 points and the freshman class came in last with 20 points.