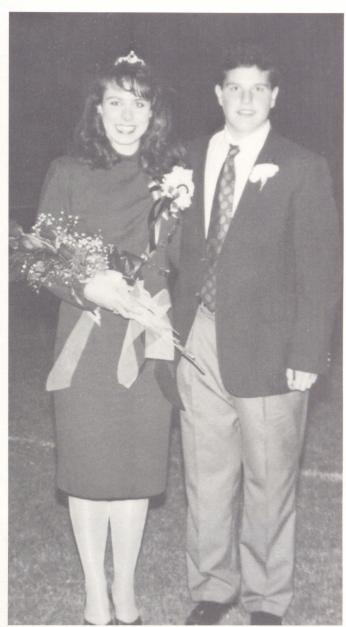

SaVann Trimble Ballet

Natalie York Ballet

Miss Cullman County Fair Queen Belinda Kusz

HOMECOMING Q U E E N 1 9 9 0

Carrie Cabri

### C

Carrie Cabri: Class Vice President 3; Class Favorite 1; Best Personality 2; Miss CHS 4; FCA 1, 2, 3; Key Club Sweetheart 1, 2, 3, 4; Division Five Sweetheart 3; AFS 3; Southerner Staff 3; Drama Club 3; Homecoming Queen 4; Homecoming Court 1, 4; Miss Southerner Top Ten 3; Cheerleader 2; Fair Pageant Emcee 3; Basketball 3; First Alternate Miss Southerner Pageant.