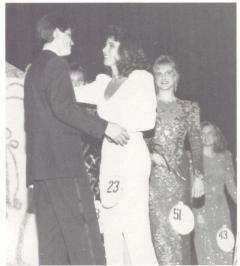

SaVann Trimble Ballet

Natalie York Ballet

Miss Cullman County Fair Queen Belinda Kusz

HOMECOMING Q U E E N 1 9 9 0

Carrie Cabri

# HOMECOMING

C O U R T

E P R E S E N I O R S E N T A Τ Ι V E

Sharon Freeman Carrie Cabri

E P R E S E N N Ι T 0 A T R Ι V E S

Kaylia Pitts Emily Niezer

S