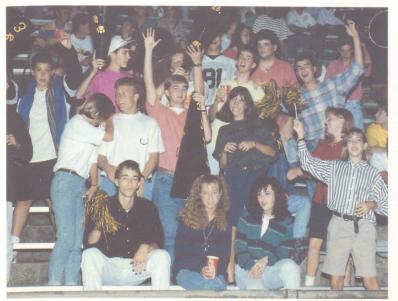

# HOMEGOMING

Homecoming week 1990 proved to be a very exciting time in the lives of CHS students. Each day classes competed for points ranging from one to four. Activities during the week included respectively hat day, college t-shirt day, dress-up day, graffiti t-shirt day, and traditional black and gold day. Classes also had the chance to earn points during field day on Friday. Class officers selected fellow classmates as team members to compete in activities such as the big wheel race, tug-of-war, sack race, and the air band competition. At the conclusion of the week, the seniors came away with the greatest total of points, closely followed by the junior class. The sophomore class came in third with 28 points and the freshman class came in last with 20 points.