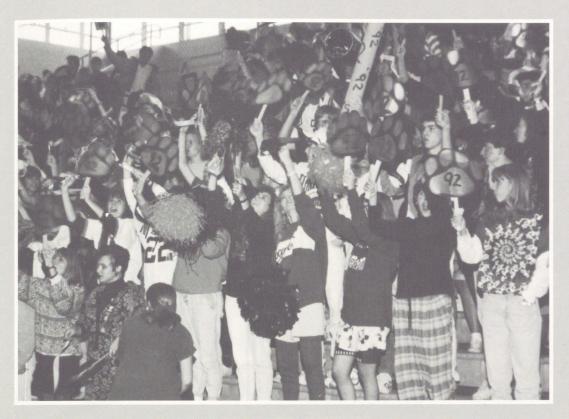

# HOMEGOMING

Homecoming week 1990 proved to be a very exciting time in the lives of CHS students. Each day classes competed for points ranging from one to four. Activities during the week included respectively hat day, college t-shirt day, dress-up day, graffiti t-shirt day, and traditional black and gold day. Classes also had the chance to earn points during field day on Friday. Class officers selected fellow classmates as team members to compete in activities such as the big wheel race, tug-of-war, sack race, and the air band competition. At the conclusion of the week, the seniors came away with the greatest total of points, closely followed by the junior class. The sophomore class came in third with 28 points and the freshman class came in last with 20 points.