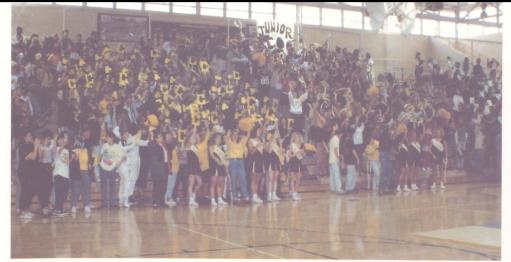

# HOMEGOMING

Homecoming week 1990 proved to be a very exciting time in the lives of CHS students. Each day classes competed for points ranging from one to four. Activities during the week included respectively hat day, college t-shirt day, dress-up day, graffiti t-shirt day, and traditional black and gold day. Classes also had the chance to earn points during field day on Friday. Class officers selected fellow classmates as team members to compete in activities such as the big wheel race, tug-of-war, sack race, and the air band competition. At the conclusion of the week, the seniors came away with the greatest total of points, closely followed by the junior class. The sophomore class came in third with 28 points and the freshman class came in last with 20 points.