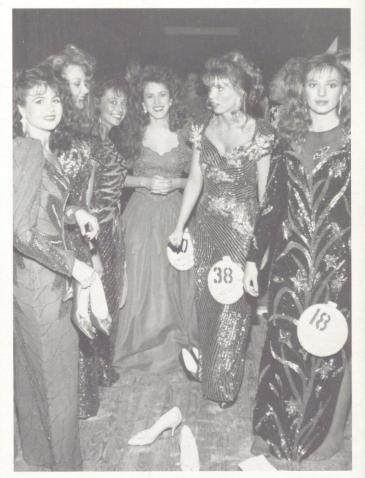

#### Miss Southerner Pageant February 9, 1991

Emcees

Miss Sonya

Murphy

and

Mr. Mark Johnson

Miss Congeniality Miss Alice Trinchitella

#### Top Twenty Contestants

Tara Manning, Skye Lucas, Alice Trinchitella, Tannis Tankersley, Jamie Powe, Emily Clark, Nikki Thompson, Emily Niezer, Joy Gudger, Sharon Freeman, Carrie Cabri, Meredith Baccus, Janie Janik, Brandi Moody, Natalie York, Melanie Martin, Ann Lee Gully, Bethany Blanton, Lea Schmale, and Jennifer Aby.

#### Top Ten Contestants

Bethany Blanton, Melanie Martin, Emily Clark, Nikki Thompson, Emily Niezer, Joy Gudger, Sharon Freeman, Carrie Cabri, Meredith Baccus, and Brandi Moody.

#### 1991 Southerner Court

Emily Clark and Nikki Thompson — 3rd Alternates, Emily Niezer — 4th Alternate, Joy Gudger — Miss Southerner, Sharon Freeman — 2nd Alternate, and Carrie Cabri — 1st Alternate

#### Miss Southerner 1991

Miss Joy Gudger