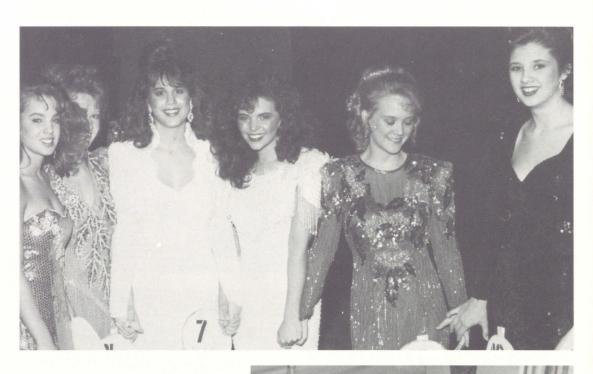

#### Miss Southerner Pageant February 9, 1991

Emcees

Miss Sonya

Murphy

and

Mr. Mark Johnson

Miss Congeniality Miss Alice Trinchitella

#### Top Twenty Contestants

Tara Manning, Skye Lucas, Alice Trinchitella, Tannis Tankersley, Jamie Powe, Emily Clark, Nikki Thompson, Emily Niezer, Joy Gudger, Sharon Freeman, Carrie Cabri, Meredith Baccus, Janie Janik, Brandi Moody, Natalie York, Melanie Martin, Ann Lee Gully, Bethany Blanton, Lea Schmale, and Jennifer Aby.

#### Top Ten Contestants

Bethany Blanton, Melanie Martin, Emily Clark, Nikki Thompson, Emily Niezer, Joy Gudger, Sharon Freeman, Carrie Cabri, Meredith Baccus, and Brandi Moody.