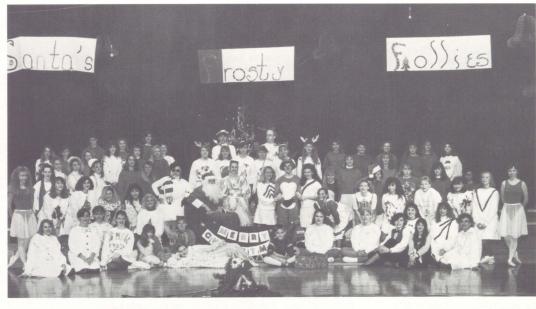

# HOMEGOMING

Homecoming week 1990 proved to be a very exciting time in the lives of CHS students. Each day classes competed for points ranging from one to four. Activities during the week included respectively hat day, college t-shirt day, dress-up day, graffiti t-shirt day, and traditional black and gold day. Classes also had the chance to earn points during field day on Friday. Class officers selected fellow classmates as team members to compete in activities such as the big wheel race, tug-of-war, sack race, and the air band competition. At the conclusion of the week, the seniors came away with the greatest total of points, closely followed by the junior class. The sophomore class came in third with 28 points and the freshman class came in last with 20 points.