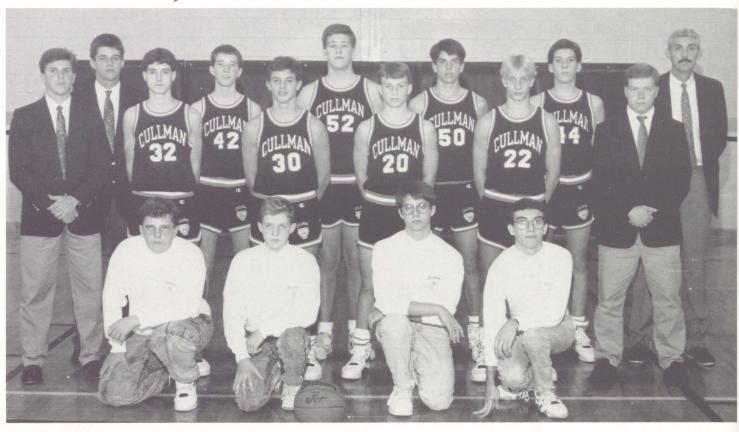

# BOYS' VARSITY

Front row left to right: (managers) Adam Ballew, Josh Grey, Jonathan Hayes, Brandon Oliver. Second row: Chad Akridge, Bryan Bowen, Mike McDowell, Marc Ponder, David Hutchens, Jamie Burroughs, A. J. Lamar. Back row: Coach Mitch Morris, Coach Jeff Wix, Kevin Arnold, Chad Shannon, Joe Mobley, Dave Wright, Joseph Riddle, Eric Hutchinson, Wes Warren, Coach Don Watts, Coach Jason Wright.