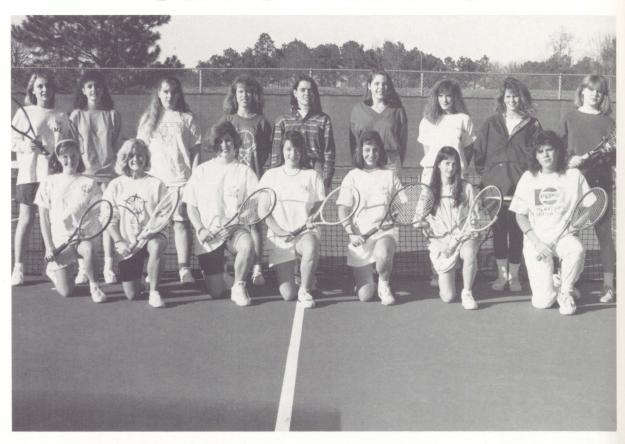

# GIRLS' TENNIS

Front row left to right: Clancy Johnson, DeAnn Jones, Zana Free, Tonia Schnelle, Casey Grier, Noel Berquist, Katy Farrar. Second row: Shannon Quattlebaum, Jill Bishop, Missy Brown, Tenneille Welch, Helen Gavitt, Kim Keller, Amy McAfee, Elizabeth Caffey, Tracy Walker.