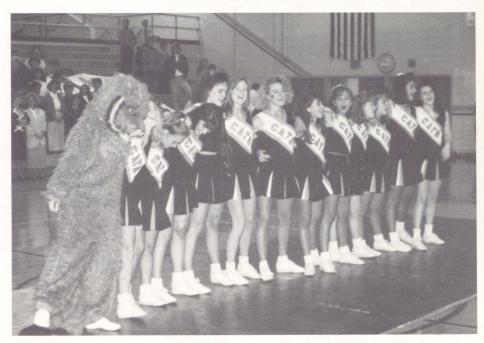

er, Nathan Barck, David Hutchens, Brian Hedgecock, Matt Manning, Ronnie Melton, Shannon Gordon. Third Row: Lee Wallace, Ramon Navarro, Blake Morris, Scott Dossey, Greg Walker, Jackson Cook, Rod Johnson, Josh Widner, Ben Fortsen, Darren Kennemer, Ralph Nail, Zac Wood, Aaron Sparks, Lee Brooks, Matt Hogue, Phillip Moore. Fourth Row: Mark Hayes, Jamie Springer, Brett Howell, Gene Calvert, Kevin Folds, Matt Graham, Bill Ballew, Mike Smith, Mark Cotner, Chris Self, Joe Mobley, Byron Nixon, Jason Connell, Joseph Riddle, Garlan Gudger, Levon Parker, Phillip Kinney.



Coaches
Andy Page
Don Wilbanks
Dale Cook
Mark Britton
Matt Scott





















Kevin Jones
David
Hutchens
Scott Dossey







Lee Brooks Brett Howell Kevin Folds



Joseph Riddle

# SENIOR CATS

































#### FOOTBALL CHEERLEADERS



Front row left to right: Brandi Moody, Dusty Schuman. Second row: Jennifer Aby, Nikki Thompson, Ann Lee Gulley. Third row: Tami Hitt, Jennifer Gutowski, Jenny Fuller, Janie Janik. Fourth row: Angie Garmon, Chandra Smith, Jennifer Arnold, Natalie York, Amy Chiaranda.



Mascot Sharon Kennemur

### JUNIOR VARSITY



Front row left to right: Josh Grey, Adam Ballew, Jonathan Hayes, Brandon Oliver. Second row: Coach Mitch Morris, Brent Patterson, Lee Powell, Joey Robertson, Micheal Hutchens, Coach Jason Wright. Third row: Coach Jeff Wix, Benton Hudson, Matt Graham, Garlan Gudger, Ross Vaughn, Coach Don Watts.















# BOYS' VARSITY



Front row left to right: (managers) Adam Ballew, Josh Grey, Jonathan Hayes, Brandon Oliver. Second row: Chad Akridge, Brya