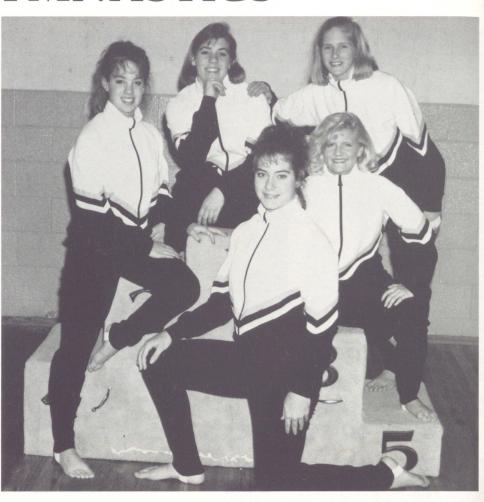

## **GYMNASTICS**

From left clockwise: Ann Lee Gulley, McKenna Trimble, Sheri Cook, DeAnn Jones, Jennifer Arnold.