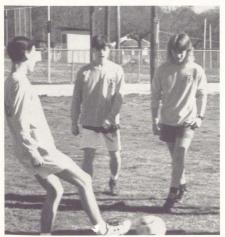

#### SOCCER

Front row left to right: Mark Johnson, Mike McDowell, David Schmidt, Kevin Wilkinson, Paul Mackentepe. Second row: Lindsey Stone, David Merriman, Foster Williamson, Robert Malone, Levon Parker, Brian Richardson, Brad Murphy, Steve Land, Brandon Nolen. Third row: Josh Sparks, Nathan Ziegenbein, Chris Maddox, Chad Quick, Jeremy Jester, Jonathan Merriman, John Preiss, Brian Cespedes, Virgil Fowler, Adam Schmidt, Steven Moore.