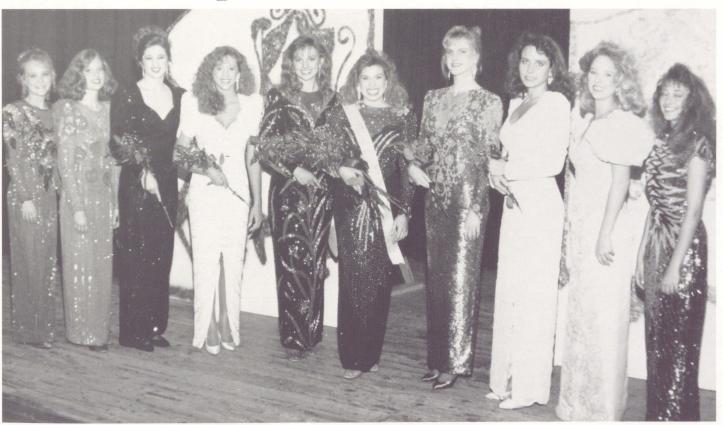

#### 1991 Southerner Court

Emily Clark and Nikki Thompson — 3rd Alternates, Emily Niezer — 4th Alternate, Joy Gudger — Miss Southerner, Sharon Freeman — 2nd Alternate, and Carrie Cabri — 1st Alternate