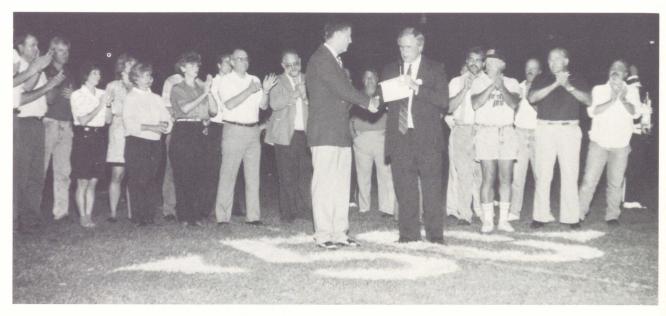

## Oliver Woodard Stadium Dedicated

In a dedication ceremony September 21, 1990, Cullman High School stadium became the Oliver Woodard Stadium in honor of the former Cullman High School coach. Mr. David Knight, former football player under Coach Woodard and currently the president of the Cullman City Board of Education, presented a plaque to his mentor while other players and coaches looked on. Coach Woodard came to Cullman in the fall of 1959 as head football and basketball coach. He continued to coach until 1974 and retired from teaching in 1986. This is a very deserving honor given to a very deserving educator.