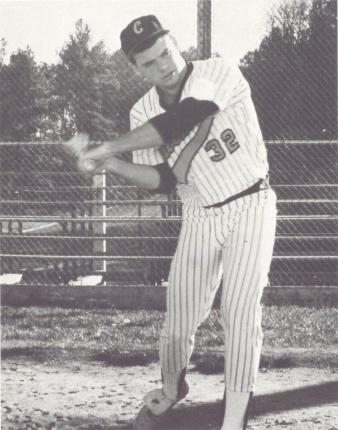

Bryan Bowen: Class Favorite 1; Best Looking 2, 3; Mr. CHS 4; Southerner Staff 3; FFA 4; Basketball 2, 3, 4; Baseball 1, 2, 3, 4.

Derrick Briscoe: National Honor Society 3; Scholar's Bowl 1, 2; FBLA 4; Chorus 2, 3, 4; Football 2.

#### BASEBALL

Front row left to right: Chris Self, Rod Johnson, Byron Nixon, Mark Grobe, Jamin Laney, Second row: Marc Ponder, Bryan Bowen, Shawn Daffron, Kevin Jones.