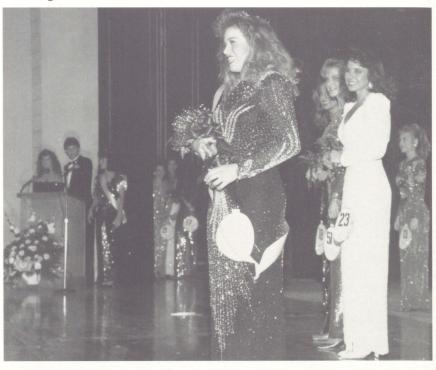

#### Miss Southerner Pageant February 9, 1991

Emcees

Miss Sonya

Murphy

and

Mr. Mark Johnson

Miss Congeniality Miss Alice Trinchitella

#### Top Twenty Contestants

Tara Manning, Skye Lucas, Alice Trinchitella, Tannis Tankersley, Jamie Powe, Emily Clark, Nikki Thompson, Emily Niezer, Joy Gudger, Sharon Freeman, Carrie Cabri, Meredith Baccus, Janie Janik, Brandi Moody, Natalie York, Melanie Martin, Ann Lee Gully, Bethany Blanton, Lea Schmale, and Jennifer Aby.

#### Top Ten Contestants

Bethany Blanton, Melanie Martin, Emily Clark, Nikki Thompson, Emily Niezer, Joy Gudger, Sharon Freeman, Carrie Cabri, Meredith Baccus, and Brandi Moody.

#### 1991 Southerner Court

Emily Clark and Nikki Thompson — 3rd Alternates, Emily Niezer — 4th Alternate, Joy Gudger — Miss Southerner, Sharon Freeman — 2nd Alternate, and Carrie Cabri — 1st Alternate

#### Miss Southerner 1991

Miss Joy Gudger