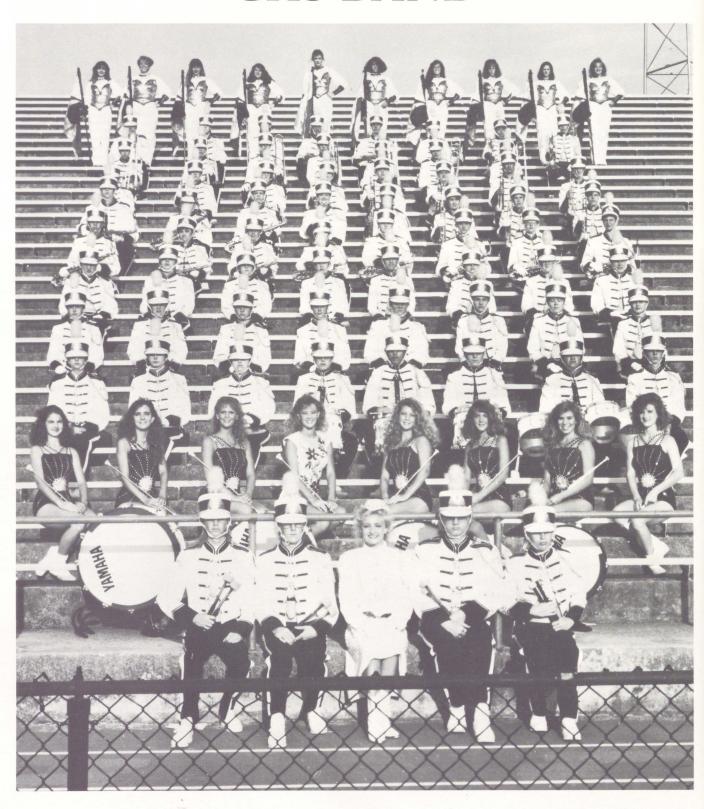

# CHS BAND

Majorettes: Front Row: Jennifer Slayton, Candy Byrd (Feature Twirler), Joy Gudger. Second Row: Johnna Powell, Elizabeth Caffey, Karen Lyrene (Head), Amy McAfee, Catherine Romine.

Flag Corps: Front Row: Emily Richards, Courtney Ball. Second Row: Amy Bonner, Michelle Corrick, Suzanne Cornett. Back Row: Trina Cobb, Connie Hagood, LeAnn Ray, Sandy Michelfelder, Teri Lee.

#### Beth Hutchens: Drum Major

Garry Taylor:
Band
Director

First Row: Jennifer Roy (President), Jennifer Slayton (Vice President), Michelle Corrick (Secretary), John Schuler (Treasurer), Vanessa Galin (Librarian). Second Row: Bryce Rodgers (Sophomore Representative), Tabitha Mullins (Librarian), Emily Richards (Senior Representative), Melanie Maddox (Junior Representative), Reed Thornton (Librarian).