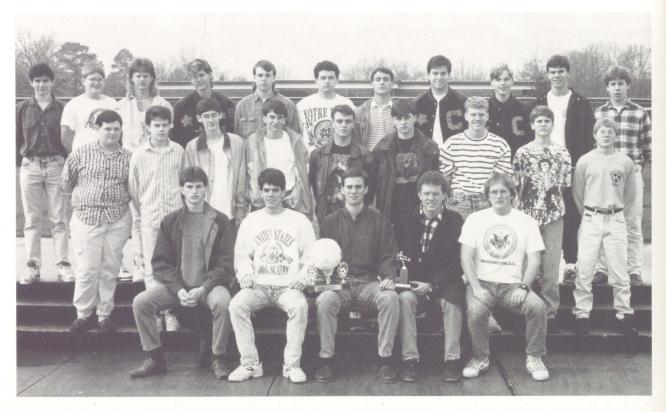

#### SOCCER

Front row left to right: Mark Johnson, Mike McDowell, David Schmidt, Kevin Wilkinson, Paul Mackentepe. Second row: Lindsey Stone, David Merriman, Foster Williamson, Robert Malone, Levon Parker, Brian Richardson, Brad Murphy, Steve Land, Brandon Nolen. Third row: Josh Sparks, Nathan Ziegenbein, Chris Maddox, Chad Quick, Jeremy Jester, Jonathan Merriman, John Preiss, Brian Cespedes, Virgil Fowler, Adam Schmidt, Steven Moore.