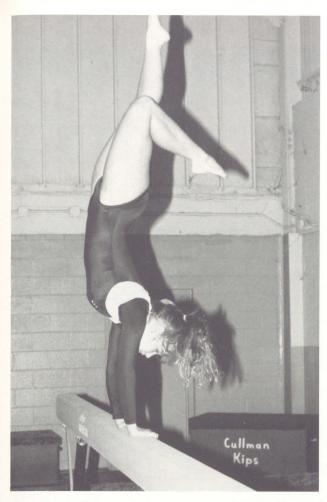

## **GYMNASTICS**

From left clockwise: Ann Lee Gulley, McKenna Trimble, Sheri Cook, DeAnn Jones, Jennifer Arnold.