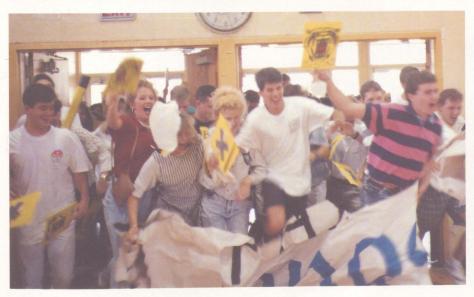

# HOMEGOMING

Homecoming week 1990 proved to be a very exciting time in the lives of CHS students. Each day classes competed for points ranging from one to four. Activities during the week included respectively hat day, college t-shirt day, dress-up day, graffiti t-shirt day, and traditional black and gold day. Classes also had the chance to earn points during field day on Friday. Class officers selected fellow classmates as team members to compete in activities such as the big wheel race, tug-of-war, sack race, and the air band competition. At the conclusion of the week, the seniors came away with the greatest total of points, closely followed by the junior class. The sophomore class came in third with 28 points and the freshman class came in last with 20 points.