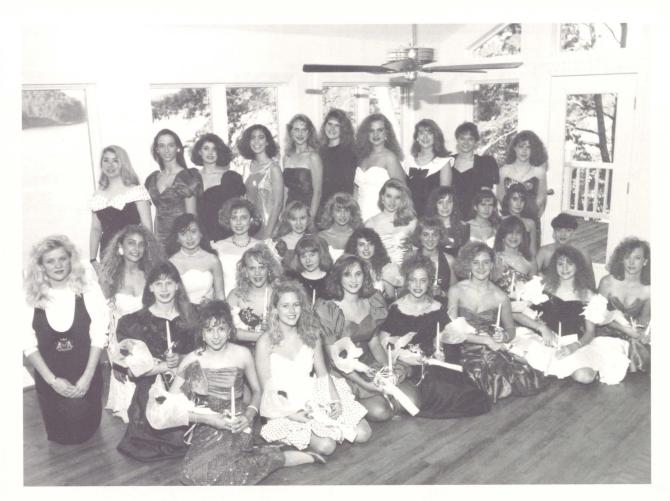

#### Miss Southerner Pageant February 9, 1991

Emcees

Miss Sonya

Murphy

and

Mr. Mark Johnson

Miss Congeniality Miss Alice Trinchitella

#### Top Twenty Contestants

Tara Manning, Skye Lucas, Alice Trinchitella, Tannis Tankersley, Jamie Powe, Emily Clark, Nikki Thompson, Emily Niezer, Joy Gudger, Sharon Freeman, Carrie Cabri, Meredith Baccus, Janie Janik, Brandi Moody, Natalie York, Melanie Martin, Ann Lee Gully, Bethany Blanton, Lea Schmale, and Jennifer Aby.

#### Top Ten Contestants

Bethany Blanton, Melanie Martin, Emily Clark, Nikki Thompson, Emily Niezer, Joy Gudger, Sharon Freeman, Carrie Cabri, Meredith Baccus, and Brandi Moody.

#### 1991 Southerner Court

Emily Clark and Nikki Thompson — 3rd Alternates, Emily Niezer — 4th Alternate, Joy Gudger — Miss Southerner, Sharon Freeman — 2nd Alternate, and Carrie Cabri — 1st Alternate

#### Miss Southerner 1991

Miss Joy Gudger