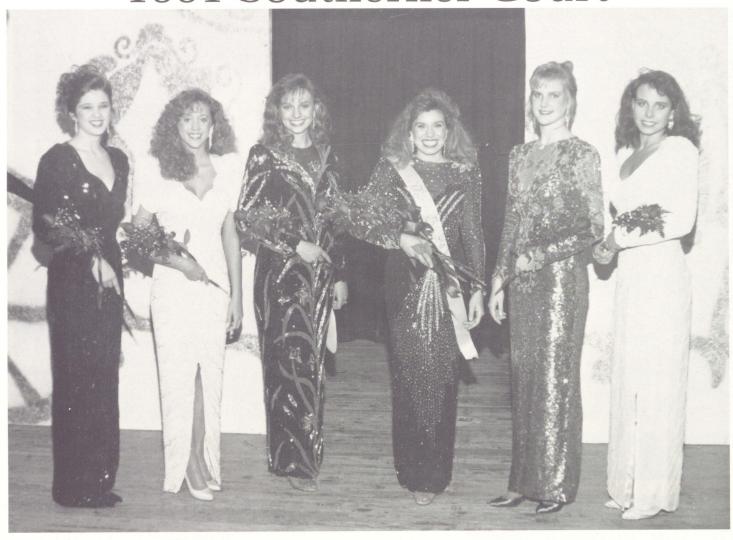

#### 1991 Southerner Court

Emily Clark and Nikki Thompson — 3rd Alternates, Emily Niezer — 4th Alternate, Joy Gudger — Miss Southerner, Sharon Freeman — 2nd Alternate, and Carrie Cabri — 1st Alternate