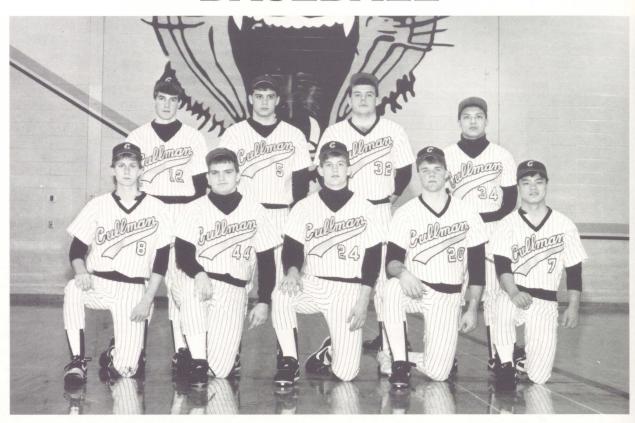

#### BASEBALL

Front row left to right: Chris Self, Rod Johnson, Byron Nixon, Mark Grobe, Jamin Laney, Second row: Marc Ponder, Bryan Bowen, Shawn Daffron, Kevin Jones.