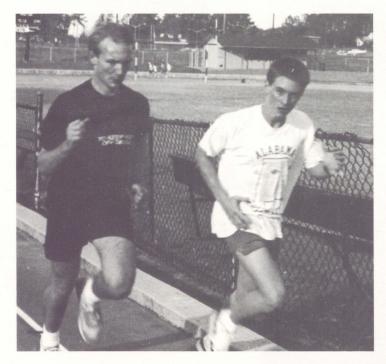

# CROSS

Front row left to right: Mike Reid, Ross Tekulve, Ted Amy, Rob Moss, Andrew Barck. Back row: Joe Ragsdale, Jason Reid, Mark Johnson, Jonathan Haynes, Mike McDowell, Phillip Mitchell, Shannon Lynn, Jason Murphree, Travis Payton.

## BOYS' TRACK

Front row left to right: Phillip Mitchell, Travis Payton, Chad Shannon, Tony Albright, Les Barnett, Brian Cespedes, Micheal Reid. Second row: Garlan Gudger, Jason Reid, Mark Johnson, Andrew Barck, David Hutchens, Wes Warren.