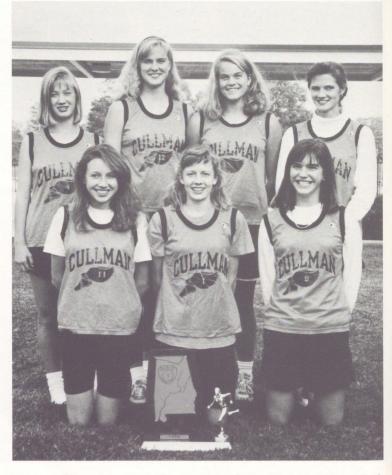

STATE CHAMPS 5A GIRLS

THIRD PLACE STATE 5A BOYS

Front row left to right: Carrie Coursey, Amanda Patrick, Leah Johnson. Back row: Keliy [\*\*-Adlebrooks, Sharon Freeman, Laurie Kennemer, Amy Bonner.

#### GIRLS' TRACK

Front row left to right: Aimee Hodges, McKenna Trimble, Amanda Patrick, Leslie York, Natalie Smith. Second row: Kelly Burks, Sharon Freeman, Laurie Kennemer, Amy Bonner, Leah Johnson, Kerriann Sparks.