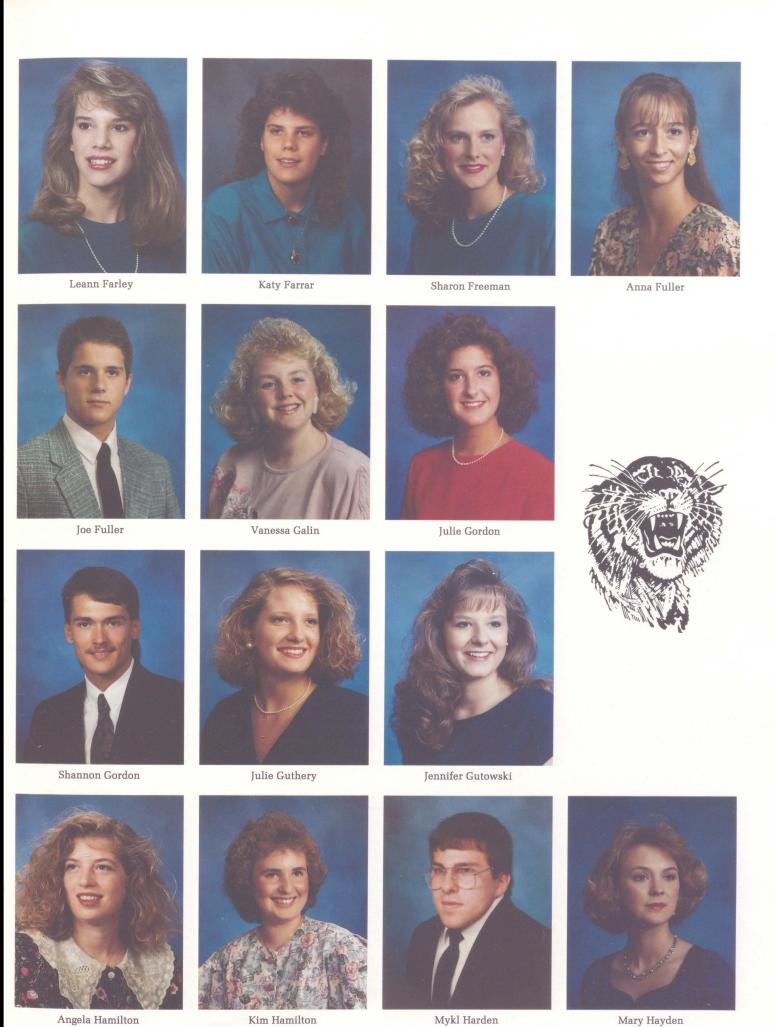

#### **SENIORS**

Left to Right: Jonathan Haynes, Jason Reid, Jeb Williamson, John Richter, Joe Ragsdale, Lee Brooks, Shannon Lynn, Sharon Freeman.