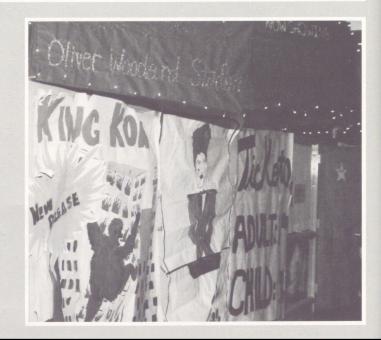

## Oliver Woodard Stadium Dedicated

In a dedication ceremony September 21, 1990, Cullman High School stadium became the Oliver Woodard Stadium in honor of the former Cullman High School coach. Mr. David Knight, former football player under Coach Woodard and currently the president of the Cullman City Board of Education, presented a plaque to his mentor while other players and coaches looked on. Coach Woodard came to Cullman in the fall of 1959 as head football and basketball coach. He continued to coach until 1974 and retired from teaching in 1986. This is a very deserving honor given to a very deserving educator.