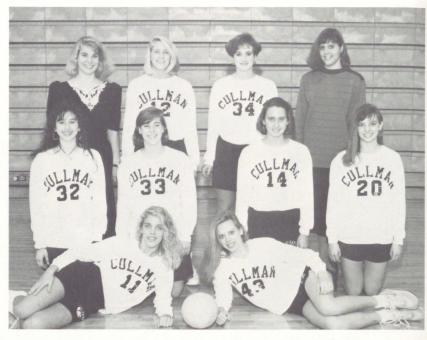

#### **VOLLEYBALL**

#### Varsity

Front Row Left to Right: Vicki Mayo, Carla Knight. Second Row: Coco Daniel, McKenna Trimble, Karen Heaton, Emily Niezer. Third Row: Wendi Veal (manager), Sherri Cook, Leanne Campbell, Monica Young (manager).