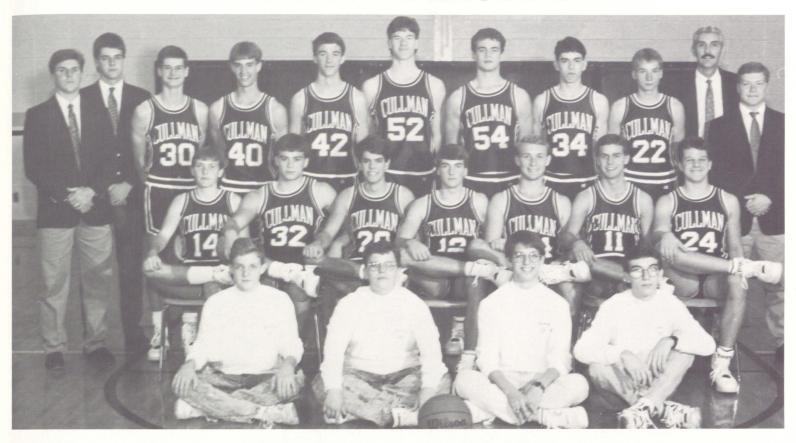

# BOYS' VARSITY

Front row left to right: (managers) Adam Ballew, Josh Grey, Jonathan Hayes, Brandon Oliver. Second row: Chad Akridge, Bryan Bowen, Mike McDowell, Marc Ponder, David Hutchens, Jamie Burroughs, A. J. Lamar. Back row: Coach Mitch Morris, Coach Jeff Wix, Kevin Arnold, Chad Shannon, Joe Mobley, Dave Wright, Joseph Riddle, Eric Hutchinson, Wes Warren, Coach Don Watts, Coach Jason Wright.