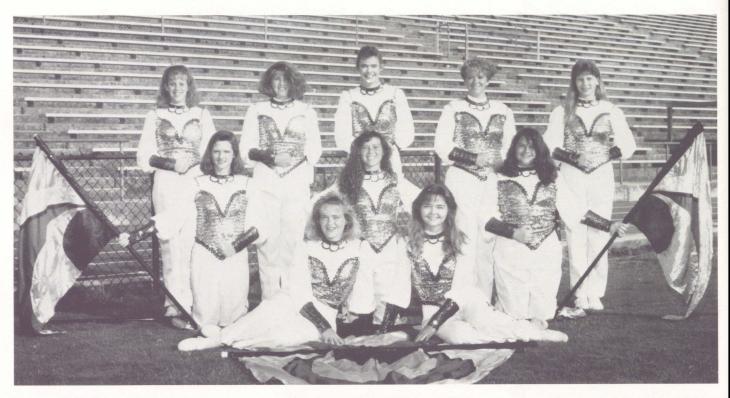

# CHS BAND

Majorettes: Front Row: Jennifer Slayton, Candy Byrd (Feature Twirler), Joy Gudger. Second Row: Johnna Powell, Elizabeth Caffey, Karen Lyrene (Head), Amy McAfee, Catherine Romine.

Flag Corps: Front Row: Emily Richards, Courtney Ball. Second Row: Amy Bonner, Michelle Corrick, Suzanne Cornett. Back Row: Trina Cobb, Connie Hagood, LeAnn Ray, Sandy Michelfelder, Teri Lee.

#### Beth Hutchens: Drum Major

Garry Taylor:
Band
Director

First Row: Jennifer Roy (President), Jennifer Slayton (Vice President), Michelle Corrick (Secretary), John Schuler (Treasurer), Vanessa Galin (Librarian). Second Row: Bryce Rodgers (Sophomore Representative), Tabitha Mullins (Librarian), Emily Richards (Senior Representative), Melanie Maddox (Junior Representative), Reed Thornton (Librarian).