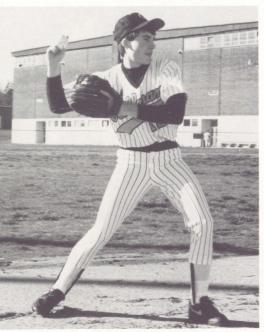

Bryan Bowen: Class Favorite 1; Best Looking 2, 3; Mr. CHS 4; Southerner Staff 3; FFA 4; Basketball 2, 3, 4; Baseball 1, 2, 3, 4.

Derrick Briscoe: National Honor Society 3; Scholar's Bowl 1, 2; FBLA 4; Chorus 2, 3, 4; Football 2.

#### BASEBALL

Front row left to right: Chris Self, Rod Johnson, Byron Nixon, Mark Grobe, Jamin Laney, Second row: Marc Ponder, Bryan Bowen, Shawn Daffron, Kevin Jones.