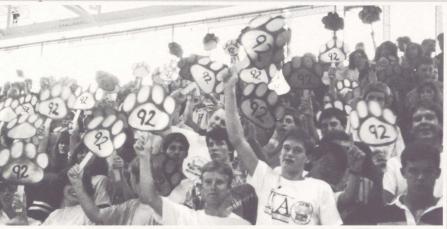

# HOMEGOMING

Homecoming week 1990 proved to be a very exciting time in the lives of CHS students. Each day classes competed for points ranging from one to four. Activities during the week included respectively hat day, college t-shirt day, dress-up day, graffiti t-shirt day, and traditional black and gold day. Classes also had the chance to earn points during field day on Friday. Class officers selected fellow classmates as team members to compete in activities such as the big wheel race, tug-of-war, sack race, and the air band competition. At the conclusion of the week, the seniors came away with the greatest total of points, closely followed by the junior class. The sophomore class came in third with 28 points and the freshman class came in last with 20 points.