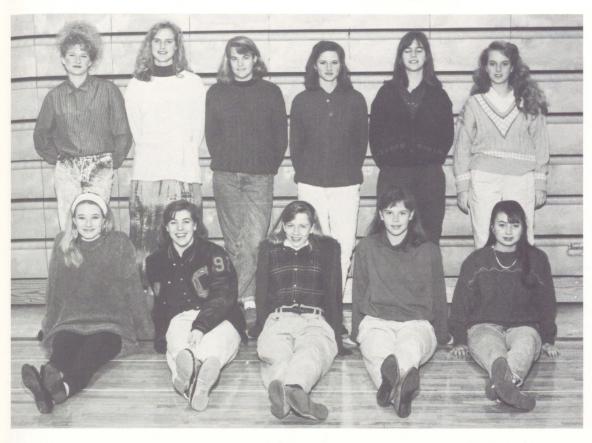

# GIRLS' TENNIS

Front row left to right: Clancy Johnson, DeAnn Jones, Zana Free, Tonia Schnelle, Casey Grier, Noel Berquist, Katy Farrar. Second row: Shannon Quattlebaum, Jill Bishop, Missy Brown, Tenneille Welch, Helen Gavitt, Kim Keller, Amy McAfee, Elizabeth Caffey, Tracy Walker.