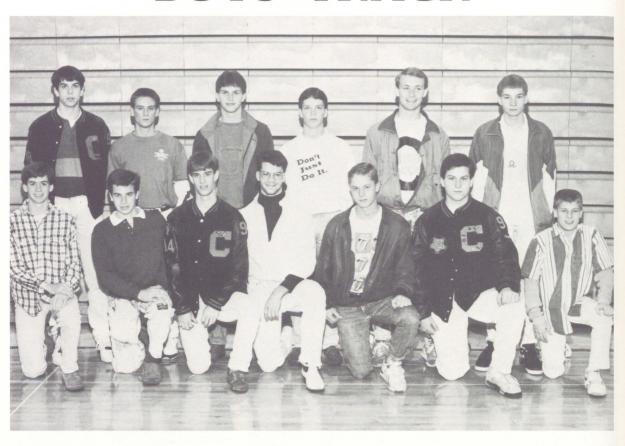

## **FOOTBALL**

First Row: Tony Albright, Mark Grobe, Chad Shannon, Lee Powell, J. J. Walker, Chris Malone, Davey Rodgers, Joey Aderhold, Lee Terry, Paul Moss, Michael Wilbanks, Jamin Laney, Dale McCullough. Second Row: A. J. Lamar, Mike Via, Jason Poole, Steven Thomas, Scott Thompson, Eddie Evans, Kevin Jones, Mark Schaffer, Nathan Barck, David Hutchens, Brian Hedgecock, Matt Manning, Ronnie Melton, Shannon Gordon. Third Row: Lee Wallace, Ramon Navarro, Blake Morris, Scott Dossey, Greg Walker, Jackson Cook, Rod Johnson, Josh Widner, Ben Fortsen, Darren Kennemer, Ralph Nail, Zac Wood, Aaron Sparks, Lee Brooks, Matt Hogue, Phillip Moore. Fourth Row: Mark Hayes, Jamie Springer, Brett Howell, Gene Calvert, Kevin Folds, Matt Graham, Bill Ballew, Mike Smith, Mark Cotner, Chris Self, Joe Mobley, Byron Nixon, Jason Connell, Joseph Riddle, Garlan Gudger, Levon Parker, Phillip Kinney.

Coaches
Andy Page
Don Wilbanks
Dale Cook
Mark Britton
Matt Scott

Kevin Jones
David
Hutchens
Scott Dossey

Lee Brooks Brett Howell Kevin Folds

Joseph Riddle