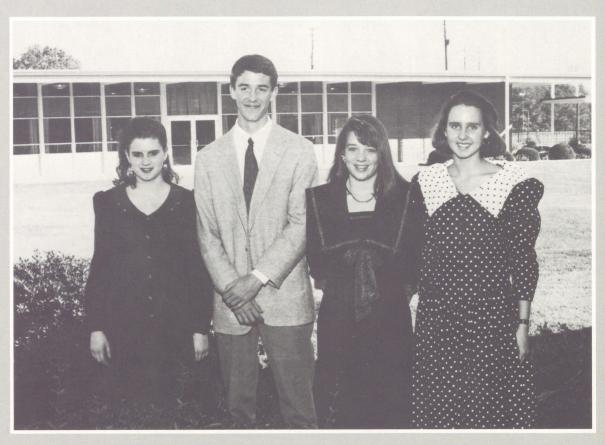

### 1990-91 STUDENT COUNCIL

#### **OFFICERS**

President Mark Johnson

Vice President Mike McDowell

Secretary Emily Niezer

Treasurer Candy Byrd