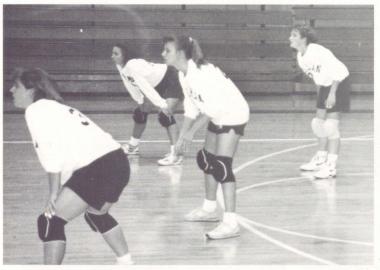

#### **VOLLEYBALL**

#### Jr. Varsity

Front Row Left to Right: Amanda Allison, Carla Hunter, Teri Lee, Carrie Waters, Connie Hagood. Back Row: Ashley Holt, Mia Murphree, Brandi Crumbley, Amber Burks, Nicole Hamilton, Michelle Corrick, Becky Butler, Amber Johnson.