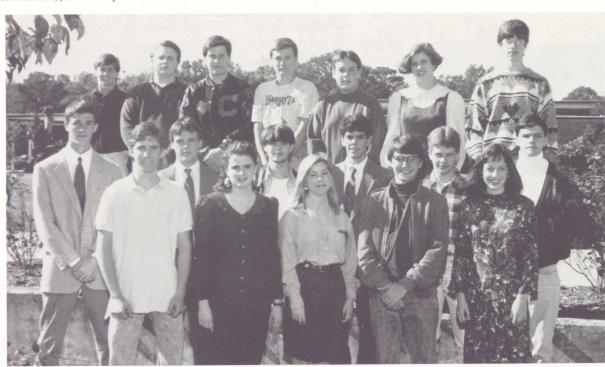

### 1990-91 STUDENT COUNCIL

#### **OFFICERS**

President Mark Johnson

Vice President Mike McDowell

Secretary Emily Niezer

Treasurer Candy Byrd

## CLASS REPRESENTATIVES

#### **SENIORS**

Left to Right: Jonathan Haynes, Jason Reid, Jeb Williamson, John Richter, Joe Ragsdale, Lee Brooks, Shannon Lynn, Sharon Freeman.