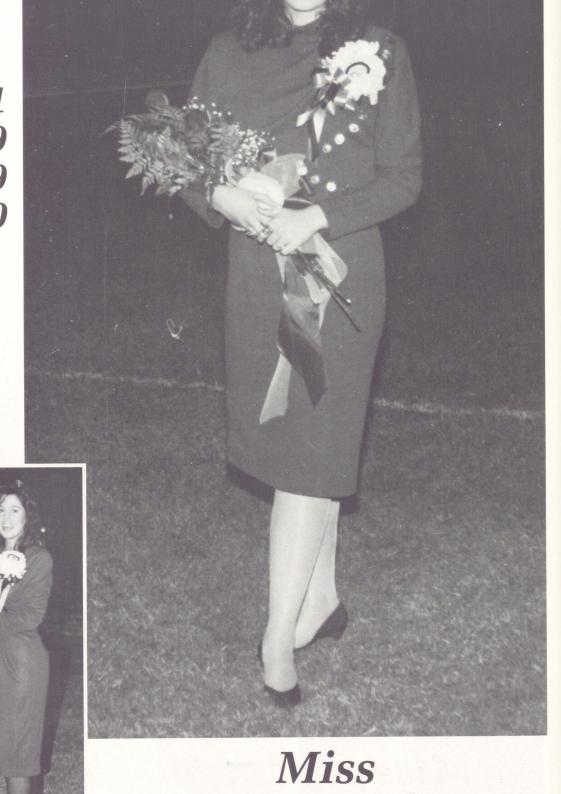

SaVann Trimble Ballet

Natalie York Ballet

Miss Cullman County Fair Queen Belinda Kusz

HOMECOMING Q U E E N 1 9 9 0

Carrie Cabri

#### Miss Southerner 1991

Miss Joy Gudger