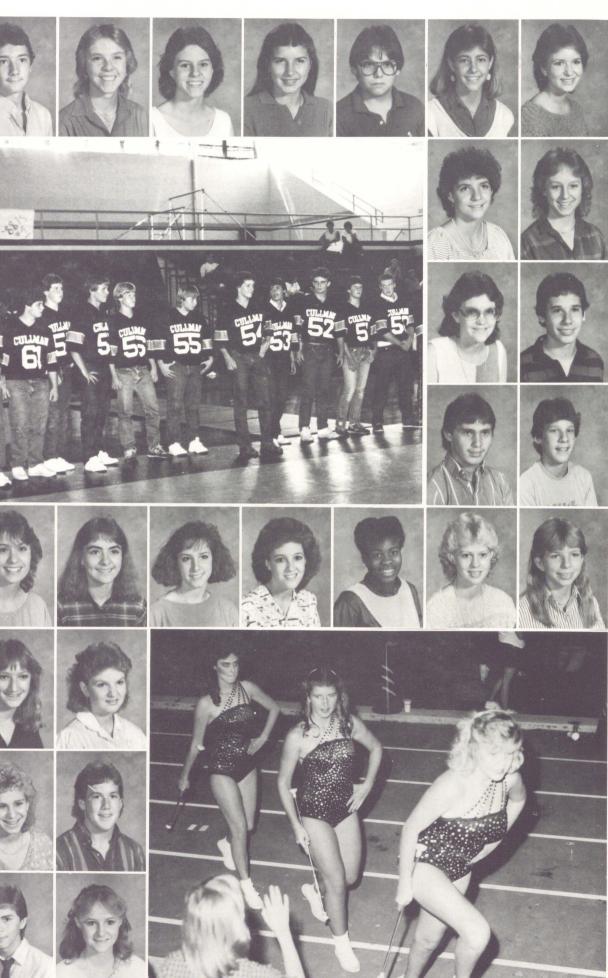

## **1985-86 Student Council**

Sponsors: Mrs. McNutt Mr. Connell

#### Officers: David Farrar, President Mary Strickland, Vice-President Scott Hudson, Secretary Vicki McMinn, Treasurer

Officers: Willy Hendrix, County Councilman Gary Noles, Statistical Secretary Chad Nesmith, Chaplain Christie Hasenbein, Parliamentarian

Chad Nesmith, Christie Hasenbein, Vicki McMinn, Mary Strickland, Susan Skinner, Connie McKenzie, Arnie Sanford. Not Shown: Cindy Warhurst

JUNIOR REPRESENTATIVES Jill Gudger, Julie Johnson, Glenda Harris, Melissa Flanagan, Stacie James, Paul Free, Scott Hudson, Rand Linton

#### SOPHOMORE REPRESENTATIVES

Natalie Dye Willy Hendrix Dion Martin Marissa Rakestraw Ginger Holt Robyn Kilpatrick Katie Baasen

FRESHMAN REPRESENTATIVES Jody Stitt, Billy Kane, Horace Brown, Jodi Day, S. F. Griffith, Clint Peinhardt, Will Little

## BAND

The Flag Corps includes: (seated) Cindy Jones, Michelle Seibenhener, Paige Huffman, Michelle Sellers. (standing) Michelle Huffman, Ann Cook, Stephanie McConnell, Jenny Shipp, Janet Freeman, (head), Nena Johnson (co-head), Amy Nelson, Beth Hunt, Melea Pfeil, Karen Schnittker.

The Majorettes include: Stasie Shirey (head), Melissa Suggs, Denise Davis, Terri Wright, Rebecca Monk, Dana Suggs, Tonya Holcomb, Channon Hudson, Shawn Shoemaker, Dena Osborne.

Percussion: Wendel Seals, Sherry Walker, Dena Smith, Erica Kohanowski, Tyson Robertson, Rhona Brunner, Jennifer Skinner, Mona Moering, Devon Hedge, David Veal, Leanna Richmond, Miriam Hester, Tracy Young.

Drum Major: Jerri Rice

Band Director: Gary Taylor

Band Council: Destry McFearin, Scott England, Joey Thomas, Tim McKelvy, Franky Gonzalez, Miriam Hester, Denise Davis, Laura Hammett.

#### **1985-1986 CHORUS**

Members: Dana Suggs, Jamie Tucker, Cynthia Hudgins, Jennifer Skinner, Sharon Moore, Marion Watkins, Deborah Gillman, Beth Atkins, Tracy Freeman, Ginger Price, Dana McClendon, Laura Hammet, Michelle Jordan, Suzy Page, Jerri Rice, Paige Martin, Kristi Luhmann, Jennifer Johnson, Angela Nail, Shannon Johnson, Holly Queen, Jennifer Queen, Sheila Kilpatrick, Bill Cowman, Carter Sayle, Michelle Jordan, LaDonna Bishop, Muriel Echols, Miriam Hester, Brad Walker, Shannon Cole.

## **SHOW CHOIR**

Members: Jamie Tucker, Cynthia Hudgins, Kristi Luhmann, Dana McClendon, Ginger Price, Deborah Gillman, Angela Nail, Jennifer Johnson, Sharon Moore, Marion Watkins, Tracy Freeman, Muriel Echols, Miriam Hester, Jennifer Skinner, Sheila Kilpatrick, Michelle Lucus, Laura Hammett, Holly Queen.

## **CHS SINGERS**

Members: Carter Sayle, Jennifer Skinner, Bill Cowman, LaDonna Bishop, Shannon Cole, Shawn Beeler, Brad Walker. Not Pictured: Mary Strickland, Shawn Beeler, Heather Hale, Leah Fuller, Joey Dunn.