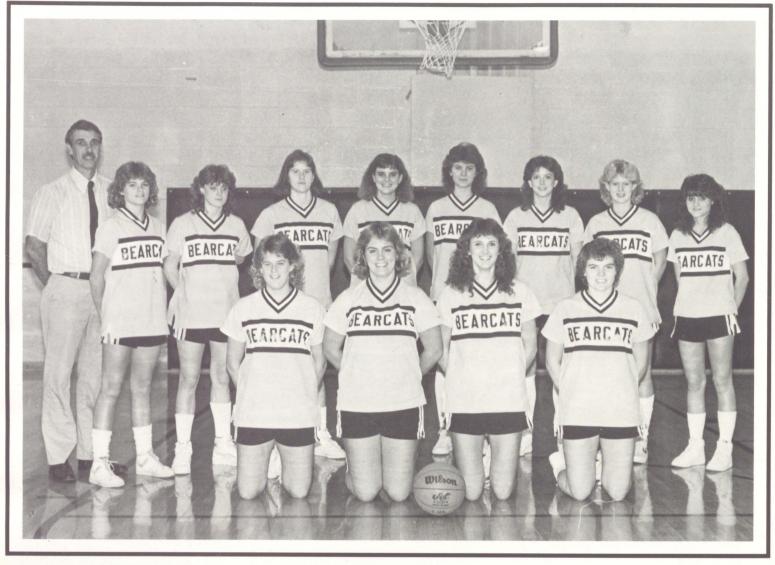

ace. Standing: Heather Grant, Laura Noles, Kara Linton, S. F. Griffith, Kristi Ward, Wendy Calvert, Jennifer Hughs, Paige Martin, Yvonne Stancil.



### COACH RAY HEITMUELLER







# **BOYS' VARSITY BASKETBALL TEAM**



Kneeling: Managers: Michael Wilbanks, Jodi Hayes, Chad Guest, Ross Tekulve. Standing: Coach Tekulve, Jay Brindley, Nick Kaser, Jay Page, Trey Jones, Mitch Sims, John Kress, Lee Weaver, David Hayward, Derek Leigeber, Sean Michael, Scott Burroughs, Shonn Walker.









# **BOYS' JUNIOR VARSITY BASKETBALL**



Kneeling: Jeff Witcher, Jeff Mayo, Jeff King, Danny Ashley, Mark Ruehl. Standing: Mark Dryer, Steve Smith, Scott Davis, Ed Hughes, David Binkowski, Brandy Ray, Chris Smith, Mitch Leopard, Coach Wilbanks.



COACH DON WILBANKS









# **GIRLS' VARSITY BASKETBALL**



Kneeling: Sherry Kennemer, Diana Green, Anderia Smith, Beth Earwood. Standing: Coach Heitmueller, Lisa Kennemer, Dena Parker, Ginger Holt, Stacie James, Beth Calvert, Heather Stiefelmeyer, Juanita Taylor, Lisa Hancock.







COACH HEITMUELLER





















### **BOYS' TEAM**



KAKA JONES, AMY OVERSTREET

### **GIRLS' TEAM**



SHANE KENT, MATT SCOTT



B

A

K

Τ

B

A

L

L

S

Ρ

Ν

**S O** 

E S

0

R

S



















## **BOYS' VARSITY TENNIS**



Kneeling: Trae Noblett, Jody Hayes, Chad Guest, Jason Polanchi, Carl Henkey, Chris Woolums. Standing: Tab Baccus, Gary Reid, Link Leolger, Brian Smith, Keith Jimenez, Rand Linton, Robert Gretta, John Day.

### Coach Don Wilbanks







### **GIRLS' VARSITY TENNIS**



Kneeling:Melinda Mauldin, Helen Kane, Lori Reichman, Mary M