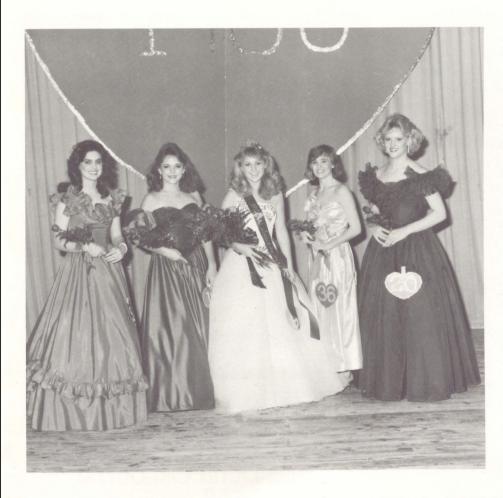

#### Most Dependable Scott Burroughs and Tonya Pruitt

Miss Southerner

Pageant

February 1, 1986

7:30 p.m.

Cullman High School

#### **Top Eleven**

Shane Kilgore Jennifer Skinner Kristi Luhmann Anessa Harbison Natalie Dye Dena Osborne Shannon Nesmith Melinda Mauldin Ann Cook Lona Little Stasie Shirey

**Top Five** 

1st Alternate Miss Natalie Dye

2nd Alternate Miss Lona Little

3rd Alternate Miss Ann Cook

4th Alternate Miss Dena Osbourne

# **1986 Miss Southerner**

### **Miss Shannon Nesmith**