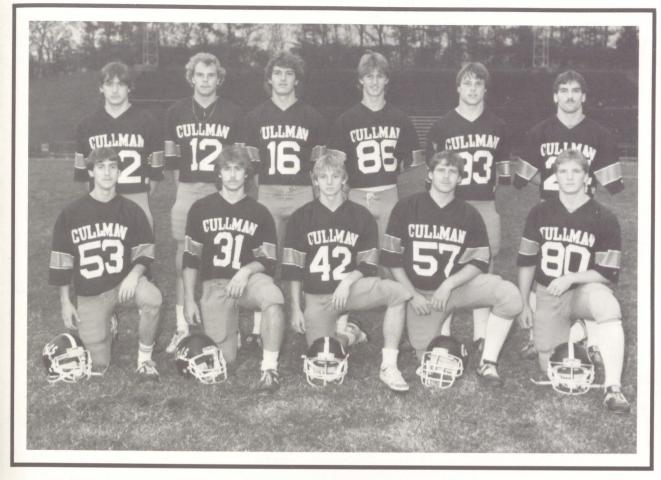

|                                                                                                                  |            |



-

### **SENIORS**



Kneeling: Ray Ayers, Shane Youngblood, Shane NcNinn, Shane Kent, Philip Mahler. Standing: Geoff Tucker, David Hayward, Donovon Lovell, Lee Weaver, Steve Leopard, Tony Ruehl.

### **COACHING STAFF**



Kneeling: Offensive Line and Head Coach, Dale Cook. Standing: Defensive Secondary, Andy Page; Backs and Receivers, Don Wilbanks; Defensive Ends and Outside Linebackers, John Tekulve; Defensive Tackles and Inside Linebackers, Dafford Smith.



#### CULLMAN DEFEATS WEST POINT IN SEASON OPENER

It all began on the 29th of August 1985. The Cullman Bearcats were ready for one of the best seasons ever. The Cats were up against West Point which in effect provided for an extremely large crowd. During first-half action Cullman scored first on an interception by Lee Weaver. The extra point was then a