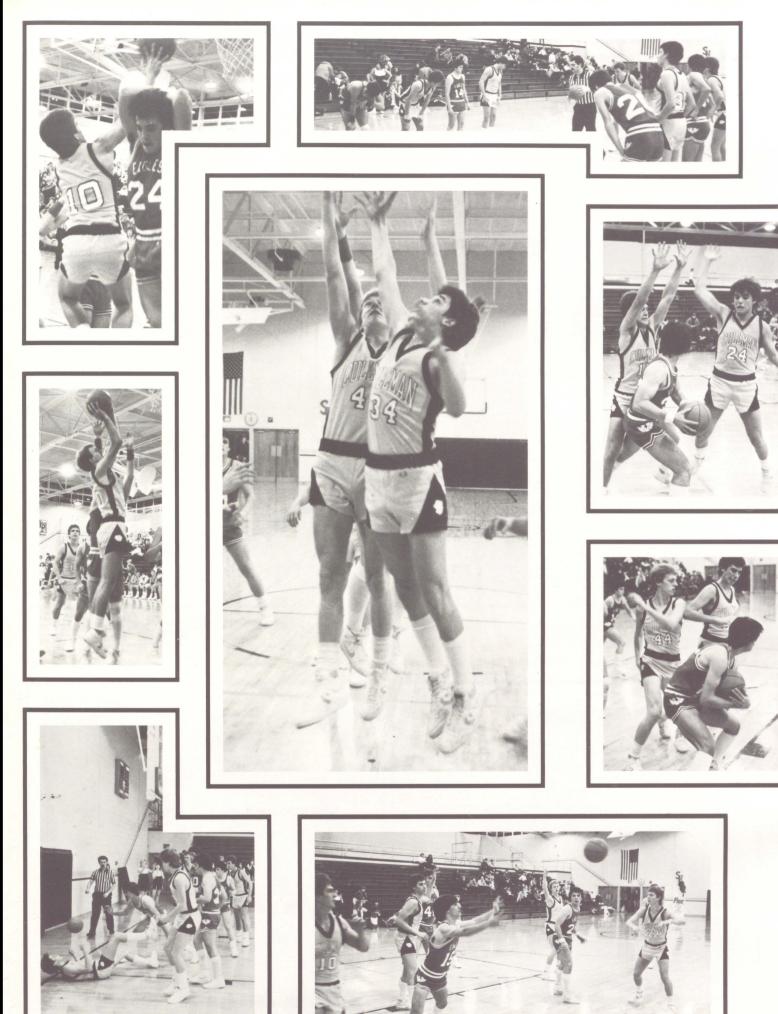

ly, Jodi Day, Dawn Smith, Sharon Wallace. Standing: Heather Grant, Laura Noles, Kara Linton, S. F. Griffith, Kristi Ward, Wendy Calvert, Jennifer Hughs, Paige Martin, Yvonne Stancil.



### COACH RAY HEITMUELLER







# **BOYS' VARSITY BASKETBALL TEAM**



Kneeling: Managers: Michael Wilbanks, Jodi Hayes, Chad Guest, Ross Tekulve. Standing: Coach Tekulve, Jay Brindley, Nick Kaser, Jay Page, Trey Jones, Mitch Sims, John Kress, Lee Weaver, David Hayward, Derek Leigeber, Sean Michael, Scott Burroughs, Shonn Walker.









# **BOYS' JUNIOR VARSITY BASKETBALL**



Kneeling: Jeff Witcher, Jeff Mayo, Jeff King, Danny Ashley, Mark Ruehl. Standing: Mark Dryer, Steve Smith, Scott Davis, Ed Hughes, David Binkowski, Brandy Ray, Chris Smith, Mitch Leopard, Coach Wilbanks.



COACH DON WILBANKS









# **GIRLS' VARSITY BASKETBALL**



Kneeling: Sherry Kennemer, Diana Green, Anderia Smith, Beth Earwood. Standing: Coach Heitmueller, Lisa Kennemer, Dena Parker, Ginger Holt, Stacie James, Beth Calvert, Heather Stiefelmeyer, Juanita Taylor, Lisa Hancock.







COACH HEITMUELLER





















### **BOYS' TEAM**



KAKA JONES, AMY OVERSTREET

### **GIRLS' TEAM**



SHANE KENT, MATT SCOTT



B

A

K

Τ

B

A

L

L

S

Ρ

Ν

**S O** 

E S

0

R

S



















## **BOYS' VARSITY TENNIS**



Kneeling: Trae Noblett, Jody Hayes, Chad Guest, Jason Polanchi, Carl Henkey, Chris Woolums. Standing: Tab Baccus, Gary Reid, Link Leolger, Brian Smith, Keith Jimenez, Rand Linton, Robert Gretta, John Day.

### Coach Don Wilbanks







### **GIRLS' VARSITY TENNIS**



Kneeling:Melinda Mauld