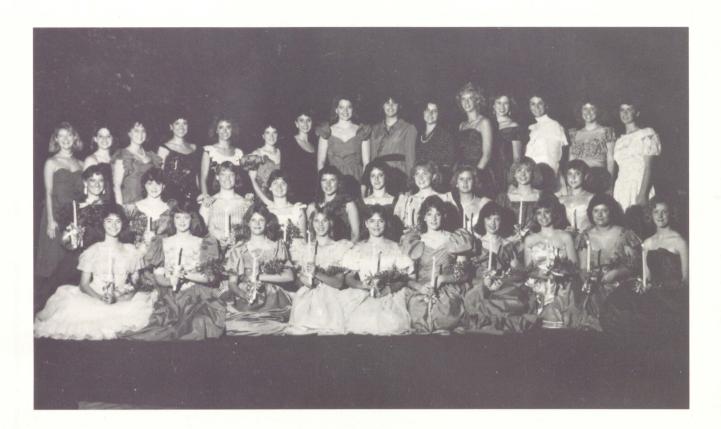

#### Most Dependable Scott Burroughs and Tonya Pruitt

Miss Southerner

Pageant

February 1, 1986

7:30 p.m.

Cullman High School

#### Contestants

|     |                     | Mr. and Mrs. Ulyes Bowman            |
|-----|---------------------|--------------------------------------|
|     |                     | Ratliff's Department Store           |
|     |                     | E.S.A Sorority                       |
|     |                     | George and Joan Hammett              |
|     |                     | Valley Beauty Supply                 |
| 6.  | Carla McQuaig       | Charlotte McQuaig                    |
| 7.  | Terri Wright        | Glenda Wright                        |
|     |                     | The Drug Shoppe                      |
| 9.  | Shannon Nesmith     | Plaza Pharmacy                       |
| 10. | Channon Hudson      | Catch-A-Tan                          |
|     |                     | Smith-Gray Insurance                 |
| 12. | Beth Hunt           | Ann Hunt                             |
| 13. | Meg Meiman          | . Cullman Family Practice Associates |
| 14. | Anessa Harbison     | Ratliff's Department Store           |
| 15. | Stasie Shirey       | Mr. and Mrs. William S. Shirey       |
| 16. | Denise Davis        | James W. Davis, M.D.                 |
| 17. | Mona Moehring       | Freddie and Betty Moehring           |
| 18. | Tracy Hodges        | Gregg and Marie Hodges               |
|     |                     | Key Club                             |
| 20. | Ann Cook            | Junior Class                         |
|     |                     | Sophomore Class                      |
| 22. | Tracy Hilton        | Kaye Hilton                          |
| 23. | Tanya Holcombe      | Joyce Krigbaum                       |
| 24. | Rebecca Monk        | Gwen Monk                            |
| 25. | Melanie Jones       | First Federal Savings and Loan       |
| 26. | Melody Folsom       | Smith and Waldrop                    |
| 27. | Ashley Harbison     | Bruce Harbison                       |
| 28. | Shane Kilgore       | Merle Kilgore                        |
| 29. | Brenda Kusz         | Mr. and Mrs. Donald E. Kusz          |
| 30. | . Leigh Moore       | Amiel and Eva Smith                  |
| 31. | Julia Tucker        | Mr. and Mrs. James Tucker            |
| 32  | . Amy Nelson        | L & N Office Supply                  |
| 33. | Julie Haves         | Ed and Martha Hayes                  |
| 34  | . Suzanne Mangum    | Ad-Astra Junior Coterie Club         |
| 35  | Ka-Ka Jones         | Buddy and Mary Jones                 |
| 36  | . Natalie Dye       | Sophomore Class                      |
| 37  | . Erika Kohanowski  |                                      |
| 38  | . Shelly Tankersley | Quality Auto Mari                    |
|     |                     |                                      |

### Wallace State Community Singers Entertainment

#### **Emcees** Tonya Pruitt and David Farrar

#### Miss Congeniality Miss Ann Cook

#### **Top Eleven**

Shane Kilgore Jennifer Skinner Kristi Luhmann Anessa Harbison Natalie Dye Dena Osborne Shannon Nesmith Melinda Mauldin Ann Cook Lona Little Stasie Shirey

**Top Five** 

1st Alternate Miss Natalie Dye