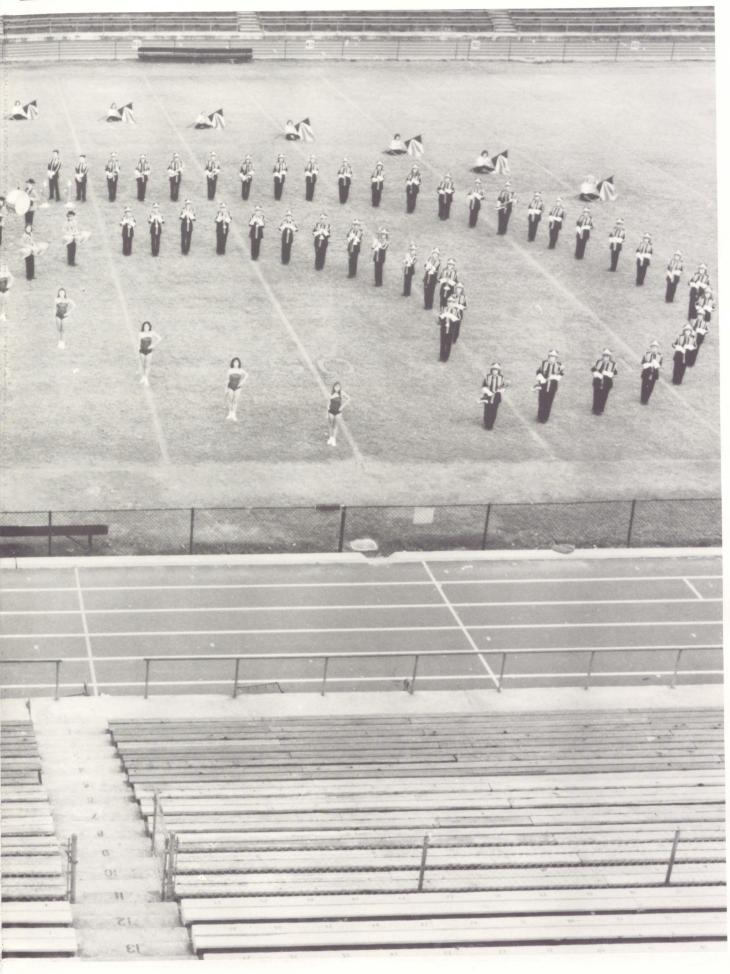

## BAND

The Flag Corps includes: (seated) Cindy Jones, Michelle Seibenhener, Paige Huffman, Michelle Sellers. (standing) Michelle Huffman, Ann Cook, Stephanie McConnell, Jenny Shipp, Janet Freeman, (head), Nena Johnson (co-head), Amy Nelson, Beth Hunt, Melea Pfeil, Karen Schnittker.

The Majorettes include: Stasie Shirey (head), Melissa Suggs, Denise Davis, Terri Wright, Rebecca Monk, Dana Suggs, Tonya Holcomb, Channon Hudson, Shawn Shoemaker, Dena Osborne.

Percussion: Wendel Seals, Sherry Walker, Dena Smith, Erica Kohanowski, Tyson Robertson, Rhona Brunner, Jennifer Skinner, Mona Moering, Devon Hedge, David Veal, Leanna Richmond, Miriam Hester, Tracy Young.

Drum Major: Jerri Rice

Band Director: Gary Taylor

Band Council: Destry McFearin, Scott England, Joey Thomas, Tim McKelvy, Franky Gonzalez, Miriam Hester, Denise Davis, Laura Hammett.