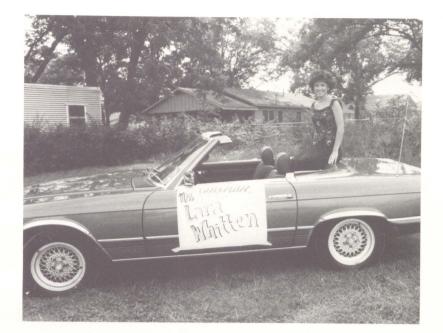

Sullivan Bobby Surrett Greg Sweatman Pat Swindoll

Nick Teeling Ray Teichmiller Alan Thomas Brad Thomas Kelli Thompson Jennifer Thornton Sean Toomey

Kim Townson Melonie Trimble Jamie Tucker Sharyn Wallace Julie Warhurst Johnny Ward Kristi Ward

Marion Watkins Monica Watkins Michael Wenzel Jenny Westberry Heath White Tricia White Chuck Williamson

Jason Willoughby Bobby Winfree Jeff Wix Bobby Wood Clark Wood Allison Woodard Anna Beth Wright

Chris Wright Chris Wright Jason Wright Christi Wyatt





## TRACKING

## THE BEARCATS











## THROUGH SCHOOL LIFE



















































































































































































































































































#### Mr. CHS Philip Mahler

Philip Mahler's outstanding personality and leadership abilities have won him the respect and admiration of his classmates. He was selected Best Personality his freshman and junior years and Most Talented his sophomore year. Playing football all four years of high school, he was an important part in the success of this year's team. He is also a member of the National Honor Society.



#### Miss CHS Mary Strickland

Mary Strickland has been very active during her high school years. She was selected Most Talented her sophomore year and Best Looking her junior year. Serving as Student Council Representative her first three years of high school, she was elected Vice-President her senior year. Mary was chosen as the 1985 Home