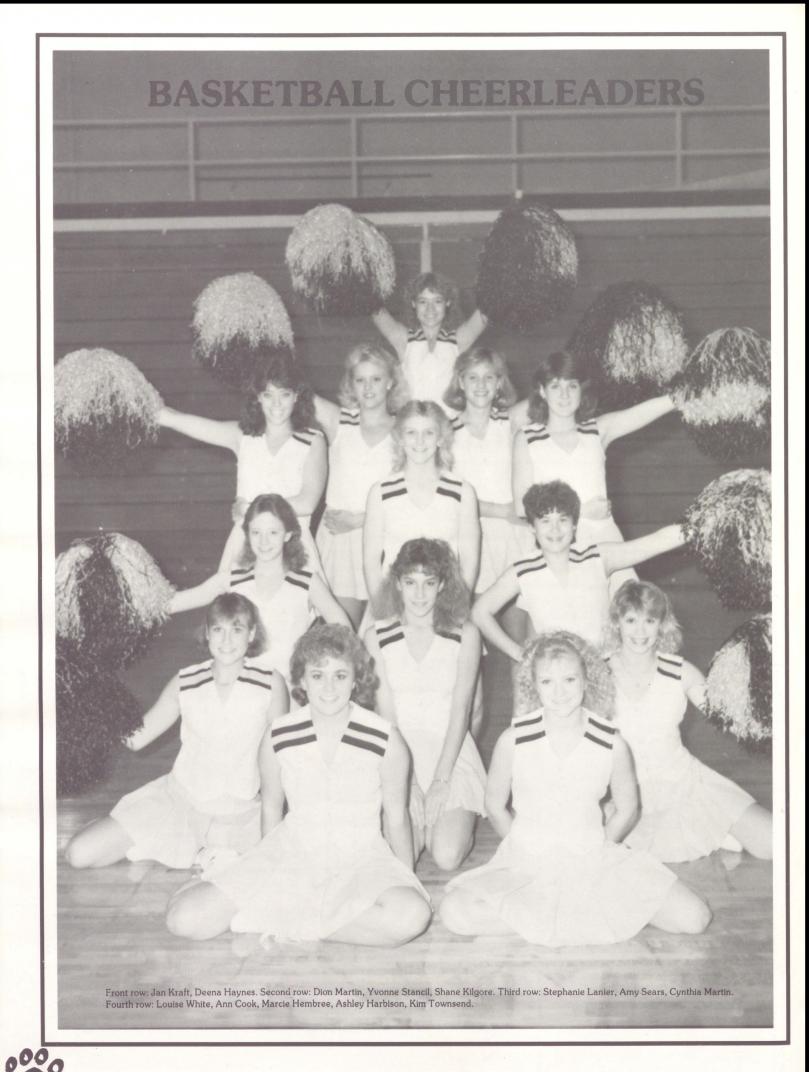

k Leigeber, Sean Michael, Scott Burroughs, Shonn Walker.









# **BOYS' JUNIOR VARSITY BASKETBALL**



Kneeling: Jeff Witcher, Jeff Mayo, Jeff King, Danny Ashley, Mark Ruehl. Standing: Mark Dryer, Steve Smith, Scott Davis, Ed Hughes, David Binkowski, Brandy Ray, Chris Smith, Mitch Leopard, Coach Wilbanks.



COACH DON WILBANKS









# **GIRLS' VARSITY BASKETBALL**



Kneeling: Sherry Kennemer, Diana Green, Anderia Smith, Beth Earwood. Standing: Coach Heitmueller, Lisa Kennemer, Dena Parker, Ginger Holt, Stacie James, Beth Calvert, Heather Stiefelmeyer, Juanita Taylor, Lisa Hancock.







COACH HEITMUELLER





















### **BOYS' TEAM**



KAKA JONES, AMY OVERSTREET

### **GIRLS' TEAM**



SHANE KENT, MATT SCOTT



B

A

K

Τ

B

A

L

L

S

Ρ

Ν

**S O** 

E S

0

R

S



















## **BOYS' VARSITY TENNIS**



Kneeling: Trae Noblett, Jody Hayes, Chad Guest, Jason Polanchi, Carl Henkey, Chris Woolums. Standing: Tab Baccus, Gary Reid, Link Leolger, Brian Smith, Keith Jimenez, Rand Linton, Robert Gretta, John Day.

### Coach Don Wilbanks







### **GIRLS' VARSITY TENNIS**



Kneeling:Melinda Mauldin, Helen Kane, Lori Reichman, Mary Margaret McDowell, Shea Polanchi. Standing: Julie Johnson, Mary Margaret Little, Dorienda Priess, Benita Osborne, Kellie Patterson.







## **GOLF TEAM**



Left to right: John Kasulka, Alan Calvert, Horace Brown, David Henslee, Jack Garrison, Craig Laney, Trey Jones, Nick Kaser, Chad Nesmith, Scott Burroughs, Bradd Wright, Jay Brindley.







COACH DONALD GREEN



## **BOYS' TRACK TEAM**



Sitting: Shonn Walker, Lee W