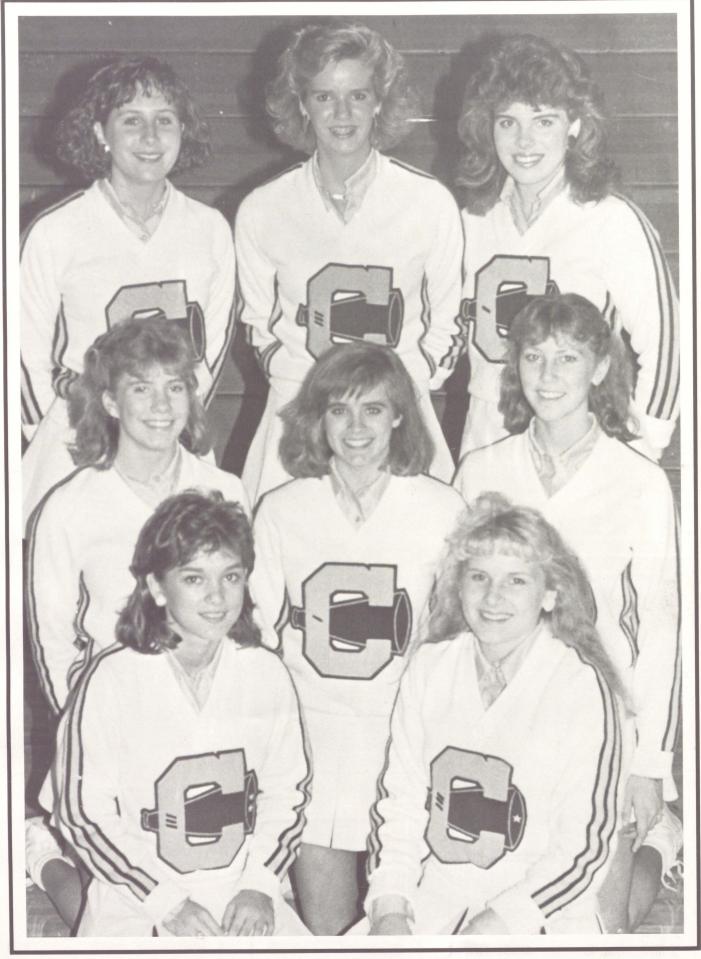

put it out of reach 28-0.









ALAS S

The 1985 season was truly exhilarating. The great football season this year will be remembered. Still important though is a unified spirit that existed and still exists due to the team work of the student body during the football season. The closeness of our brotherhood and leadership will be acknowledged for years to come. "Cullman High, all hail."



SPONSOR, MARY MARGARET LITTLE ESCORT, DAVID FARRAR



BFS

EOP

A 0 0

RTN

**CBS** 

A A O

TLR

T

E

A

Μ

LS

CO-SPONSOR, VICKI McMINN ESCORT, ZEB LITTLE



CO-SPONSOR, LARA WHITTEN ESCORT, SCOTT BURROUGHS





Kneeling: Suzie Page, Sarah Alexander, Laura Mackentepe. Back: Melissa Hydrick, Jennifer Johnson, Anna Wright, Mary Beth Christopher.

### P E C P L U B

#### MASCOT FEBEAR

















Front row: Kara Moore, Tina Miller. Center row: Kaka Jones, Natalie Dye, Missy Ferguson. Back row: Allison Harbison, Marly Locke, Jill Gudger.





JUNIOR VARSITY CHEERLEADERS Front row: Susan Suggs, Lona Little. Center row: Sharon Wallace, Shannon Nesmith. Back row: Kara Linton, S. F. Grifith.





# **BOYS' CROSS COUNTRY TEAM**



Kneeling: Carl Henkey, Chris Woolums, Tim Oswald, Patrick Harris, Joey Dunn. Standing: Coach Lawrence, Brett Lamont, Paul Free, Jack Garrison, Mike Ragsdale, Arnie Sanford, Gene Quattlebaum, Tommy Hacker.







# CULLMAN HIGH SCHOOL CROSS COUNTRY TEAM 1985

September 14 September 21 October 5 October 12 October 19 October 26 November 5 November 11 Huntsville Mountain Brook Inv't. Vulcan Classic Sunfresh Invitational John Caroll Invitational Bradshaw Invita