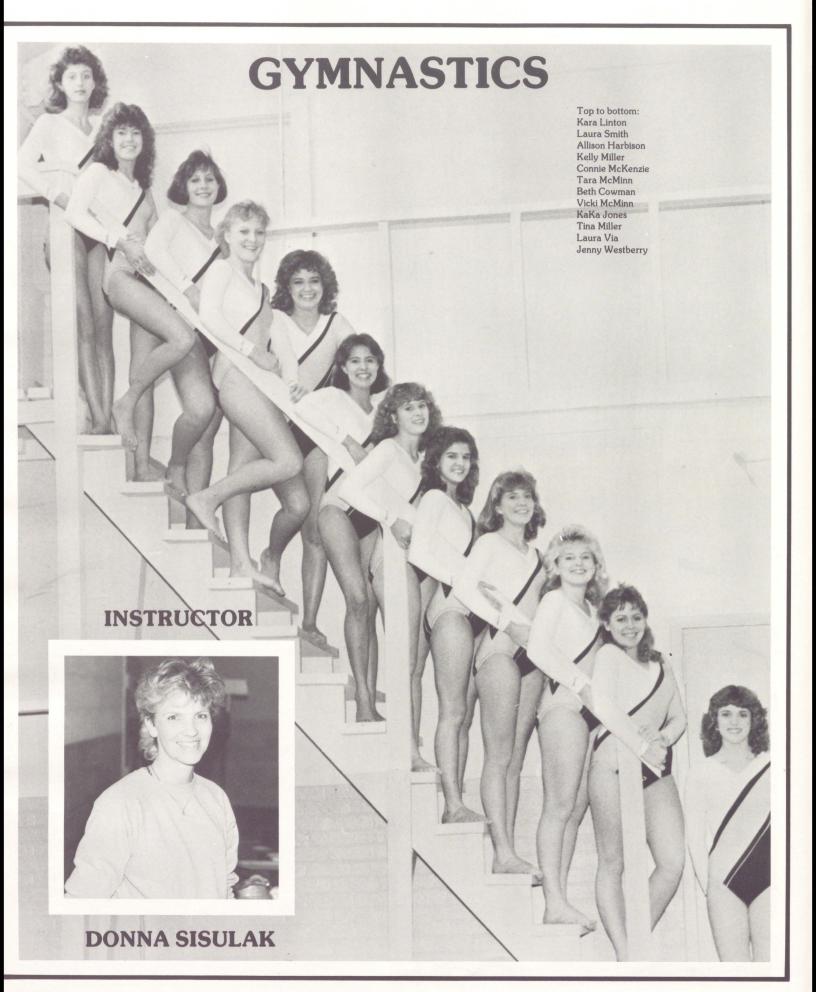

, Mary Margaret Little, Dorienda Priess, Benita Osborne, Kellie Patterson.







## **GOLF TEAM**



Left to right: John Kasulka, Alan Calvert, Horace Brown, David Henslee, Jack Garrison, Craig Laney, Trey Jones, Nick Kaser, Chad Nesmith, Scott Burroughs, Bradd Wright, Jay Brindley.







COACH DONALD GREEN



## **BOYS' TRACK TEAM**



Sitting: Shonn Walker, Lee Weaver, John Cespedes. Standing: Shane McMinn, Arnie Sanford, Tommy Hacker, Sean Carnagey.





## **GIRLS' TRACK TEAM**



180

Left to right — front row: Amy Overstreet, Shannon Johnson, Tina Miller, Shawna Woodard. Second row: Missy Ferguson, Julie McCann, Lana Pritchet, Beth Manning. Third row: Robin Kilpatrick, S. F. Griffith, Ginger Holt, Lisa Kennemer. Fourth row: Kristy Ward, Brandy Murphry, Kelly Thompson, Jodi Day.





















# **THROUGH KNOWLEDGE**



000





## A D M I N I S T R A T I O N



Mr. Charles Montgomery Assistant Principal

186



Mrs. Sandlin — Secretary





Mrs. McLeroy — Secretary

Mr. Knight — Guidance Counselor



Mrs. Cunningham — Guidance Counselor

Mrs. Cook — Librarian



Ms. Hurt — Vocational Secretary



Mrs. Lloyd — Library Assistant



Mrs. Guest — Secretary





Mr. Heitmueller — Anatomy, Adv. Biology, and girls' basketball coach



Mr. King — Geometry and Algebra II



Coach Wilbands — Geometry, Tennis Team Coach



Mr. Bobo — Drafting



Mr. Kusz — D.E. Instructor



Mr. Williamson — English





Mrs. Linton — English



Miss Dollar — Home Economics, Bakery Products and Microwave Foods.



Mrs. Hopper — Sociology/Psychology and English



Mr. Logan — Cabinet Maki