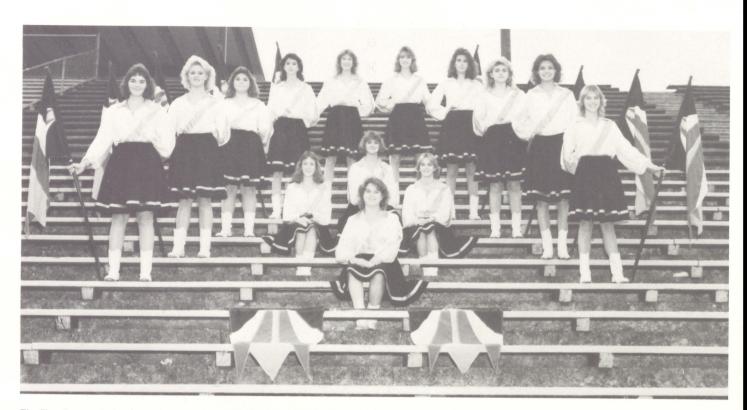

The Majorettes include: Stasie Shirey (head), Melissa Suggs, Denise Davis, Terri Wright, Rebecca Monk, Dana Suggs, Tonya Holcomb, Channon Hudson, Shawn Shoemaker, Dena Osborne.

Percussion: Wendel Seals, Sherry Walker, Dena Smith, Erica Kohanowski, Tyson Robertson, Rhona Brunner, Jennifer Skinner, Mona Moering, Devon Hedge, David Veal, Leanna Richmond, Miriam Hester, Tracy Young.