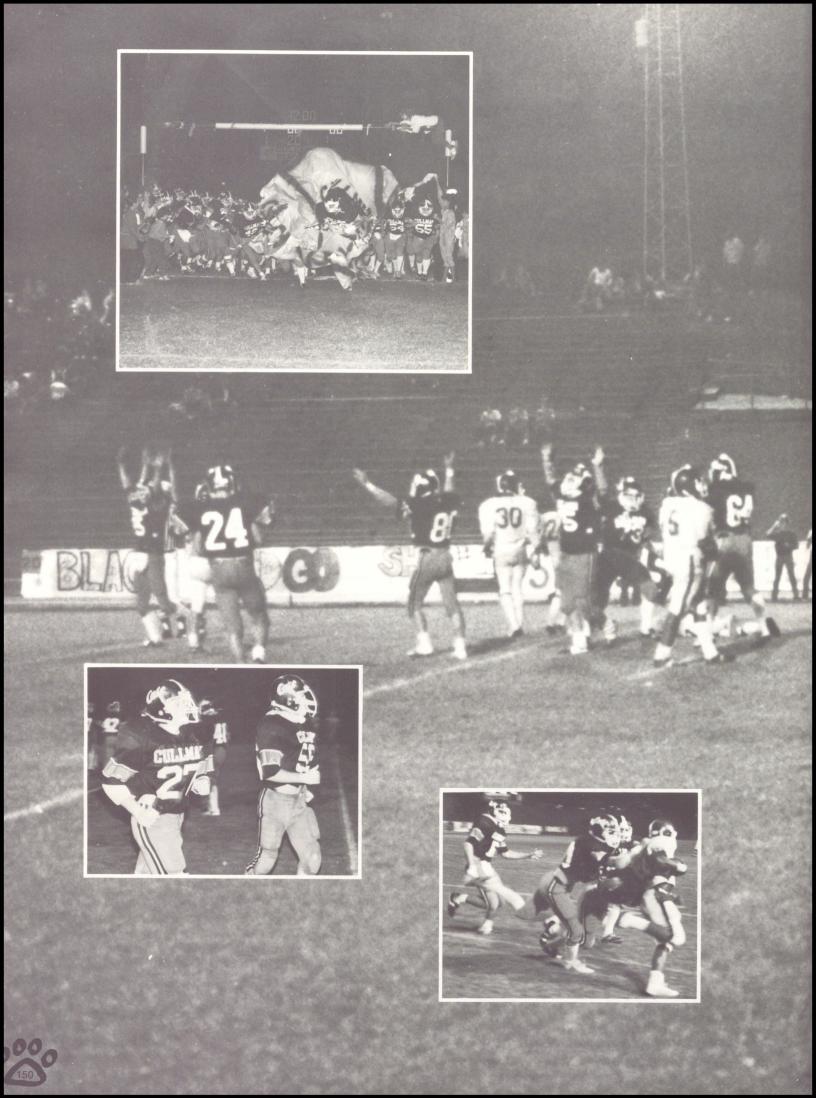

determined to beat the Haleyville Lions for the final game of the season. The Cats ran all over the Lion's defense to send their record to 10-0. During the 1st quarter the Lions fumbled four times within their 30 yd line. Cullman could not capitalize on these opportunities until the fourth recovery which ended the first quarter. The first play of the 2nd sent Ruehl on a 2 yd run in for the score. The Cats' next possession started a 82 yd drive that ended with Patrick carrying the ball 4 yds for the TD. Cullman used their first possession of the 2nd half to score on a pass from Page to Hayward. The Bearcats then completed a 2 pt conversion to go up 21-0. At the beginning of the fourth Ashley took over at the Lion's 4 and drove himself into the endzone. Cullman put it out of reach 28-0.









ALAS S

The 1985 season was truly exhilarating. The great football season this year will be remembered. Still important though is a unified spirit that existed and still exists due to the team work of the student body during the football season. The closeness of our brotherhood and leadership will be acknowledged for years to come. "Cullman High, all hail."



SPONSOR, MARY MARGARET LITTLE ESCORT, DAVID FARRAR



BFS

EOP

A 0 0

RTN

**CBS** 

A A O

TLR

T

E

A

Μ

LS

CO-SPONSOR, VICKI McMINN ESCORT, ZEB LITTLE



CO-SPONSOR, LARA WHITTEN ESCORT, SCOTT BURROUGHS





Kneeling: Suzie Page, Sarah Alexander, Laura Mackentepe. Back: Melissa Hydrick, Jennifer Johnson, Anna Wright, Mary Beth Christopher.

### P E C P L U B

#### MASCOT FEBEAR

















Front row: Kara Moore, Tin