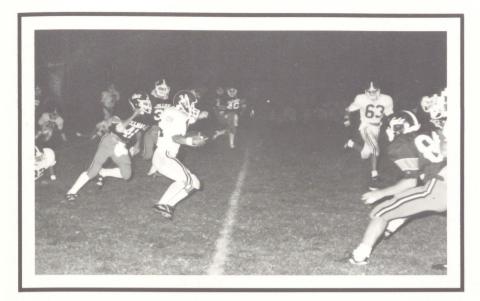

of the 1985 season. The two undefeated teams with Cullman picked as the underdog met to decide the dispute. Cullman's offense was geared for big plays. Cullman on first possession took the ball from our 21 to their 19. A series of drives ended with Page passing to Hayward for a 9 yd touchdown. In the 2nd quarter Weaver took possession of the ball and traveled 78 yds to visit the Tigers' endzone. Later Mahler received a 7 yd pass from Page and scored after a 60 yd drive to end the third quarter. The Tigers had a chance to win in the 4th, and made it to our 19 before Walker intercepted a pass and ran 64 yds before being stopped. Leopard scored on an 8 yd drive putting the game out of reach (26-14). This probably was the greatest game that ever has been played at Cullman High Stadium.









#### **CULLMAN SHUTS OUT SPARKMAN**

The game got off to a sluggish start entailing a strong defensive battle. Cullman capitalized first in the 2nd quarter. Page passed to Weaver who took the ball 22 yds to set up Tony Ruehl for the score. Sparkman was the only team standing in the way of the Area Championship for Cullman, and they did not hold the Bearcats back from it. Cullman continued to widen the gap with Leopard pulling defenders into the endzone for the 2nd score (14-0). Ashley replaced Page at quarterback and threw to Hayward with 2:19 remaining to seal the victory and the 5A championship (21-0).



#### **OFFENSE DESTROYS SCOTTSBORO**

In first quarter action Cullman was behind for the first time in the season (0-3). Fans were worried when Scottsboro starting quickly scored on t