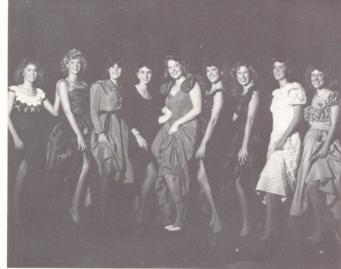

#### **Top Eleven**

Shane Kilgore Jennifer Skinner Kristi Luhmann Anessa Harbison Natalie Dye Dena Osborne Shannon Nesmith Melinda Mauldin Ann Cook Lona Little Stasie Shirey

**Top Five** 

1st Alternate Miss Natalie Dye

2nd Alternate Miss Lona Little

3rd Alternate Miss Ann Cook

4th Alternate Miss Dena Osbourne

# **1986 Miss Southerner**

### **Miss Shannon Nesmith**