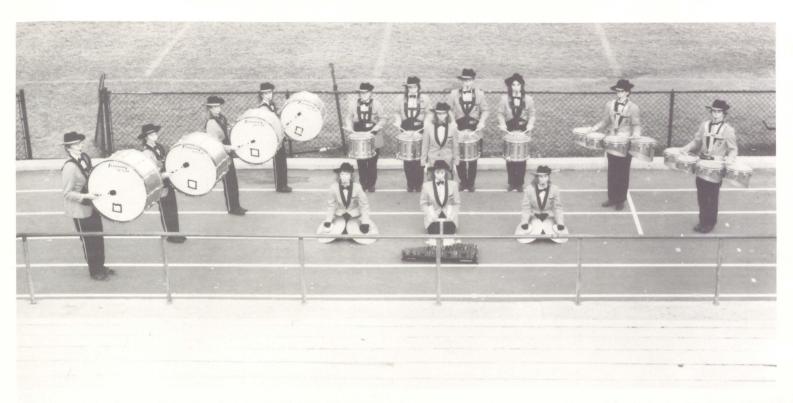

## BAND

The Flag Corps includes: (seated) Cindy Jones, Michelle Seibenhener, Paige Huffman, Michelle Sellers. (standing) Michelle Huffman, Ann Cook, Stephanie McConnell, Jenny Shipp, Janet Freeman, (head), Nena Johnson (co-head), Amy Nelson, Beth Hunt, Melea Pfeil, Karen Schnittker.

The Majorettes include: Stasie Shirey (head), Melissa Suggs, Denise Davis, Terri Wright, Rebecca Monk, Dana Suggs, Tonya Holcomb, Channon Hudson, Shawn Shoemaker, Dena Osborne.

Percussion: Wendel Seals, Sherry Walker, Dena Smith, Erica Kohanowski, Tyson Robertson, Rhona Brunner, Jennifer Skinner, Mona Moering, Devon Hedge, David Veal, Leanna Richmond, Miriam Hester, Tracy Young.

Drum Major: Jerri Rice

Band Director: Gary Taylor

Band Council: Destry McFearin, Scott England, Joey Thomas, Tim McKelvy, Franky Gonzalez, Miriam Hester, Denise Davis, Laura Hammett.