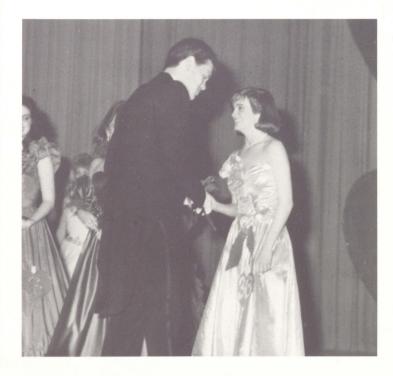

|
| 29. | Brenda Kusz         | Mr. and Mrs. Donald E. Kusz          |
| 30. | . Leigh Moore       | Amiel and Eva Smith                  |
| 31. | Julia Tucker        | Mr. and Mrs. James Tucker            |
| 32  | . Amy Nelson        | L & N Office Supply                  |
| 33. | Julie Haves         | Ed and Martha Hayes                  |
| 34  | . Suzanne Mangum    | Ad-Astra Junior Coterie Club         |
| 35  | Ka-Ka Jones         | Buddy and Mary Jones                 |
| 36  | . Natalie Dye       | Sophomore Class                      |
| 37  | . Erika Kohanowski  |                                      |
| 38  | . Shelly Tankersley | Quality Auto Mari                    |
|     |                     |                                      |

















































### Wallace State Community Singers Entertainment













#### **Emcees** Tonya Pruitt and David Farrar

#### Miss Congeniality Miss Ann Cook









#### **Top Eleven**

Shane Kilgore Jennifer Skinner Kristi Luhmann Anessa Harbison Natalie Dye Dena Osborne Shannon Nesmith Melinda Mauldin Ann Cook Lona Little Stasie Shirey

**Top Five** 







1st Alternate Miss Natalie Dye



2nd Alternate Miss Lona Little



3rd Alternate Miss Ann Cook



4th Alternate Miss Dena Osbourne



# **1986 Miss Southerner**



### **Miss Shannon Nesmith**



### D.A.R. Good Citizen ► Chad Nesmith





Jolinda Smith









## Boys' and Girls' State Jolinda Smith



**ADavid Farrar** Chuck Brand











# **FOOTBALL TEAM**



## **1985 CULLMAN BEARCATS**

| 10         Damy Ashley