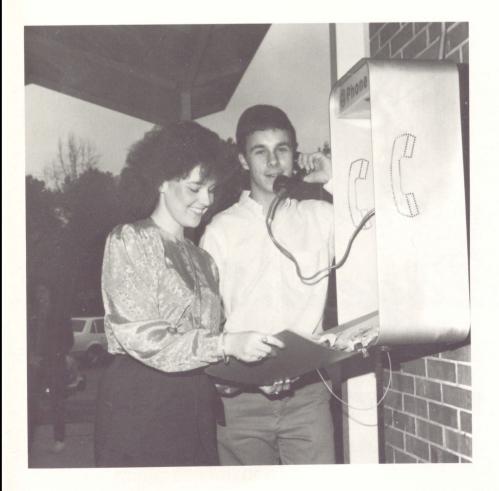

# **1985 Homecoming Queen**



# **Miss Mary Strickland**



### Miss Lara Whitten





### 1985 Cullman County Fair Queen



Miss Lara Whitten



# **Most Outstanding Students**



Senior: Tim McKelvy, Freshman: Clint Peinhardt, Sophomore: Ginger Holt, Junior: Matt Davis



# A.F.S. Student



Romane Hoeymans is the A.F.S. Student for 1986 from the Netherlands. She has added a special touch to Cullman High School this year.



Here, Romane is with her American brother, Devon Hedge. This year has been a unique experience for both of them.





▲Best All-Around Tim McKelvy and Mary Little



Most Courteous Scott England and Susan Skinner

# Teachers' Choice



▲ Most Likely to Succeed Chuck Brand and Jolinda Smith





# Teachers' Choice

▲Most Athletic Lee Weaver and Sherry Kennemer



#### Most Dependable Scott Burroughs and Tonya Pruitt





Miss Southerner

Pageant

February 1, 1986

7:30 p.m.

Cullman High School





#### Contestants

|     |                     | Mr. and Mrs. Ulyes Bowman            |
|-----|---------------------|--------------------------------------|
|     |                     | Ratliff's Department Store           |
|     |                     | E.S.A Sorority                       |
|     |                     | George and Joan Hammett              |
|     |                     | Valley Beauty Supply                 |
| 6.  | Carla McQuaig       | Charlotte McQuaig                    |
| 7.  | Terri Wright        | Glenda Wright                        |
|     |                     | The Drug Shoppe                      |
| 9.  | Shannon Nesm