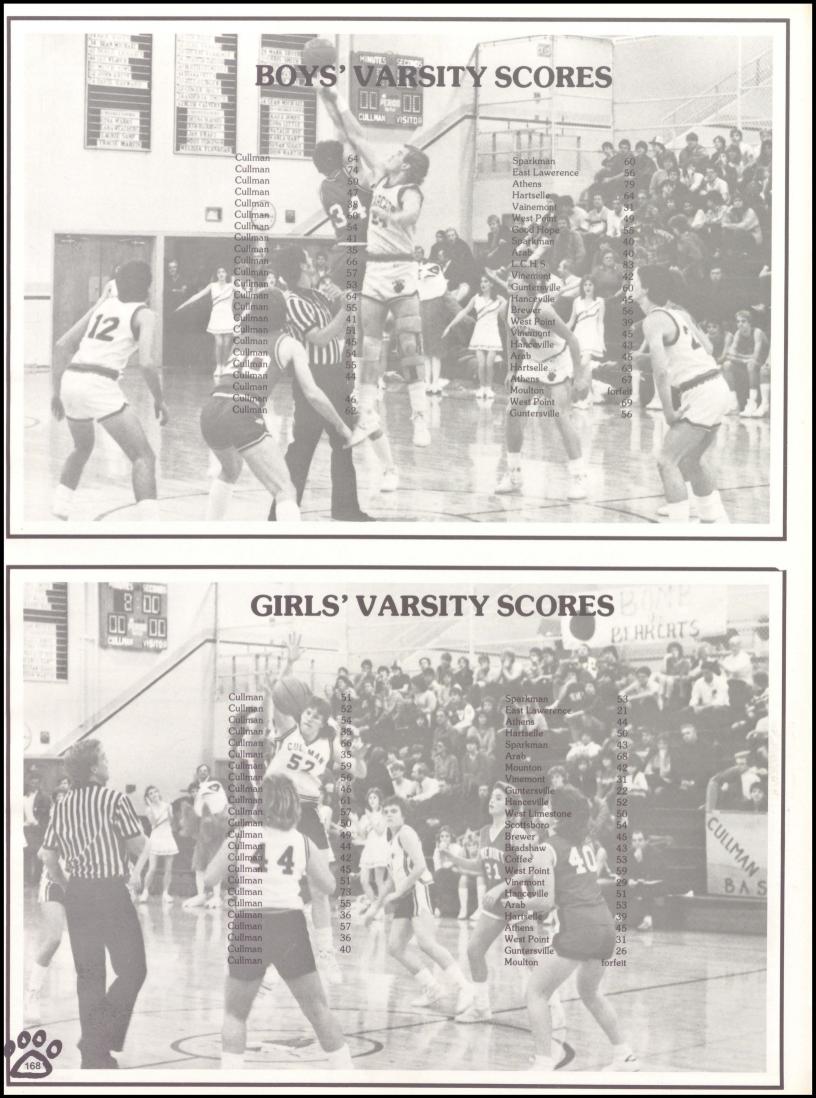

ayes, Chad Guest, Ross Tekulve. Standing: Coach Tekulve, Jay Brindley, Nick Kaser, Jay Page, Trey Jones, Mitch Sims, John Kress, Lee Weaver, David Hayward, Derek Leigeber, Sean Michael, Scott Burroughs, Shonn Walker.









# **BOYS' JUNIOR VARSITY BASKETBALL**



Kneeling: Jeff Witcher, Jeff Mayo, Jeff King, Danny Ashley, Mark Ruehl. Standing: Mark Dryer, Steve Smith, Scott Davis, Ed Hughes, David Binkowski, Brandy Ray, Chris Smith, Mitch Leopard, Coach Wilbanks.



COACH DON WILBANKS









# **GIRLS' VARSITY BASKETBALL**



Kneeling: Sherry Kennemer, Diana Green, Anderia Smith, Beth Earwood. Standing: Coach Heitmueller, Lisa Kennemer, Dena Parker, Ginger Holt, Stacie James, Beth Calvert, Heather Stiefelmeyer, Juanita Taylor, Lisa Hancock.







COACH HEITMUELLER





















### **BOYS' TEAM**



KAKA JONES, AMY OVERSTREET

### **GIRLS' TEAM**



SHANE KENT, MATT SCOTT



B

A

K

Τ

B

A

L

L

S

Ρ

Ν

**S O** 

E S

0

R

S



















## **BOYS' VARSITY TENNIS**



Kneeling: Trae Noblett, Jody Hayes, Chad Guest, Jason Polanchi, Carl Henkey, Chris Woolums. Standing: Tab Baccus, Gary Reid, Link Leolger, Brian Smith, Keith Jimenez, Rand Linton, Robert Gretta, John Day.

### Coach Don Wilbanks







### **GIRLS' VARSITY TENNIS**



Kneeling:Melinda Mauldin, Helen Kane, Lori Reichman, Mary Margaret McDowell, Shea Polanchi. Standing: Julie Johnson, Mary Margaret Little, Dorienda Priess, Benita Osborne, Kellie Patterson.







## **GOLF TEAM**



Left to right: John Kasulka, Alan Calvert, Horace Brown, David Henslee, Jack Garrison, Craig Laney, Trey Jo