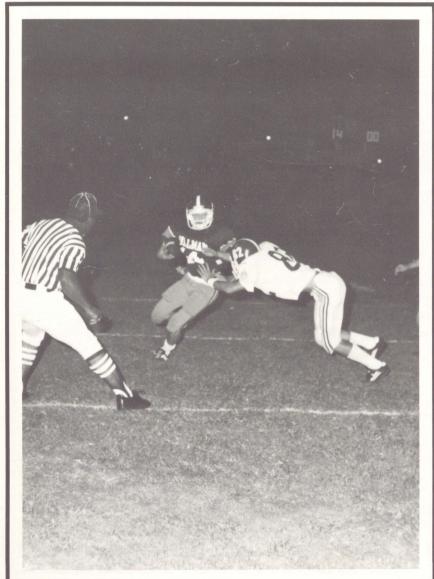

n of the ball. The Cats drove 66 yds for the score on a pass from Page to Hayward. Cullman successfully converted a 2 pt play. Near the end of the game Arab got lucky on a tipped pass to score. The Knights then added a 2 pt play (18-8). The Cats went home with their third straight victory.









#### **ATHENS FALLS**

In front of a home crowd, Cullman and Athens waged a defensive war. In fact the game was scoreless until the 2nd half when the Cats threatened in the third. Cullman had driven to the 5 yd line when being stopped on the fourth down attempt. Athens attained the ball and were forced to punt after little success against the Cats. Cullman then marched down the field and scored on a 14 yd carry by Matt Patrick. The cats gained possession of the ball to run out the clock (7-0).





#### OFFENSE EXPLODES OVER GUNTERSVILLE

For Homecoming the Bearcats put on the best offensive show of the seaosn against the Guntersville wildcats. There were 358 total offensive yds. gained with 201 yds. on 50 carries and 157 yds. on 8 passes. The Bearcats in the first quarter took the ball 71 yds. on 13 plays to score first 7-0. In late 1st quarter action from the Cullman's 18, Page passed to Weaver who ran for the touchdown 14-0. Cullman then took the ball 66 yds. in 6 plays for their third score. Page ran 22 yds. on the keeper to make it 21-0. With only 6:37 left in the half, Hydrick intercepted a pass and ventured to the endzone 22 yds (27-0). Later game highlights included a punt return by Walker for a touchdown (34-7), and a 13 yd pass to Todd Holmes from Danny Ashley for a TD.