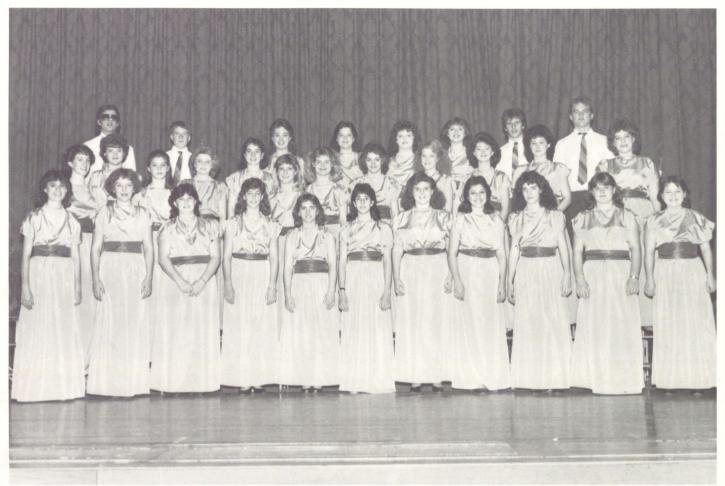

#### **1985-1986 CHORUS**

Members: Dana Suggs, Jamie Tucker, Cynthia Hudgins, Jennifer Skinner, Sharon Moore, Marion Watkins, Deborah Gillman, Beth Atkins, Tracy Freeman, Ginger Price, Dana McClendon, Laura Hammet, Michelle Jordan, Suzy Page, Jerri Rice, Paige Martin, Kristi Luhmann, Jennifer Johnson, Angela Nail, Shannon Johnson, Holly Queen, Jennifer Queen, Sheila Kilpatrick, Bill Cowman, Carter Sayle, Michelle Jordan, LaDonna Bishop, Muriel Echols, Miriam Hester, Brad Walker, Shannon Cole.

## **SHOW CHOIR**

Members: Jamie Tucker, Cynthia Hudgins, Kristi Luhmann, Dana McClendon, Ginger Price, Deborah Gillman, Angela Nail, Jennifer Johnson, Sharon Moore, Marion Watkins, Tracy Freeman, Muriel Echols, Miriam Hester, Jennifer Skinner, Sheila Kilpatrick, Michelle Lucus, Laura Hammett, Holly Queen.