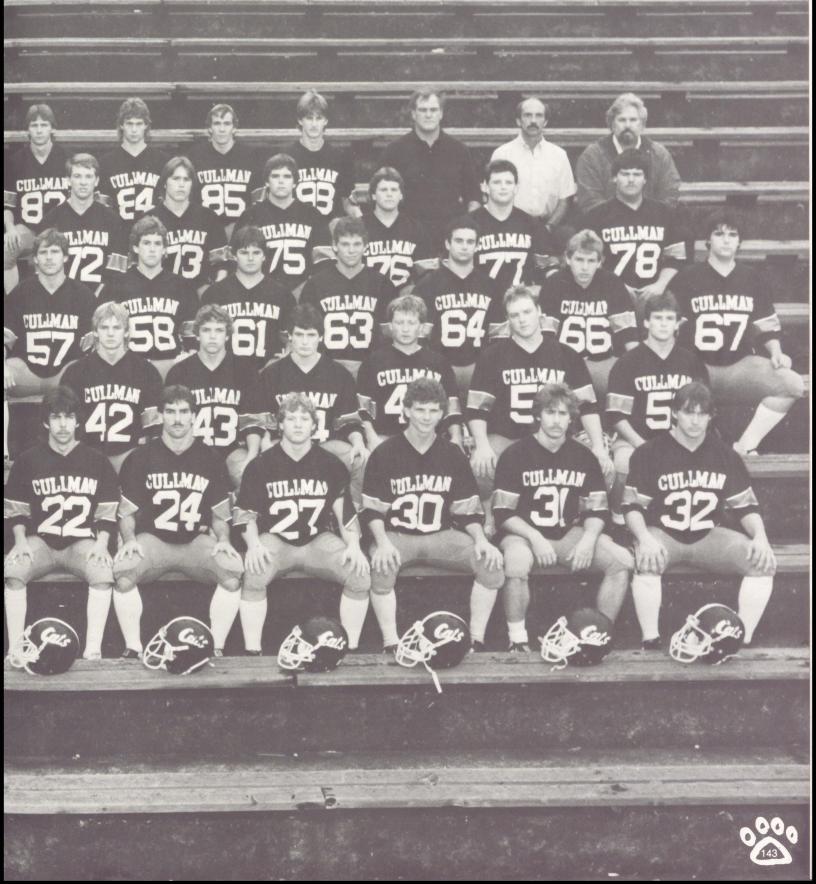

|

















































### Wallace State Community Singers Entertainment













#### **Emcees** Tonya Pruitt and David Farrar

#### Miss Congeniality Miss Ann Cook









#### **Top Eleven**

Shane Kilgore Jennifer Skinner Kristi Luhmann Anessa Harbison Natalie Dye Dena Osborne Shannon Nesmith Melinda Mauldin Ann Cook Lona Little Stasie Shirey

**Top Five** 







1st Alternate Miss Natalie Dye



2nd Alternate Miss Lona Little



3rd Alternate Miss Ann Cook



4th Alternate Miss Dena Osbourne



# **1986 Miss Southerner**



### **Miss Shannon Nesmith**



### D.A.R. Good Citizen ► Chad Nesmith





Jolinda Smith









## Boys' and Girls' State Jolinda Smith



**ADavid Farrar** Chuck Brand











# **FOOTBALL TEAM**



## **1985 CULLMAN BEARCATS**

| 10         Damy Ashley         QB         511*         160         10           12         David Hayward         E         6'3'         175         12           14         Shon Walker         DB         5'8'         152         11           15         Jay Pag         QB         6'3'         200         12           20         Jeff Hayward         TE         6'3''         200         12           21         Jeff Hayward         TE         6'3''         10''         115         11           22         Wayne Cameron         DB         5'1''         170'         160         10           22         Wayne Cameron         DB         5'1''         170'         160         10           33         Share Youngblood         TB         5'10'         165         12