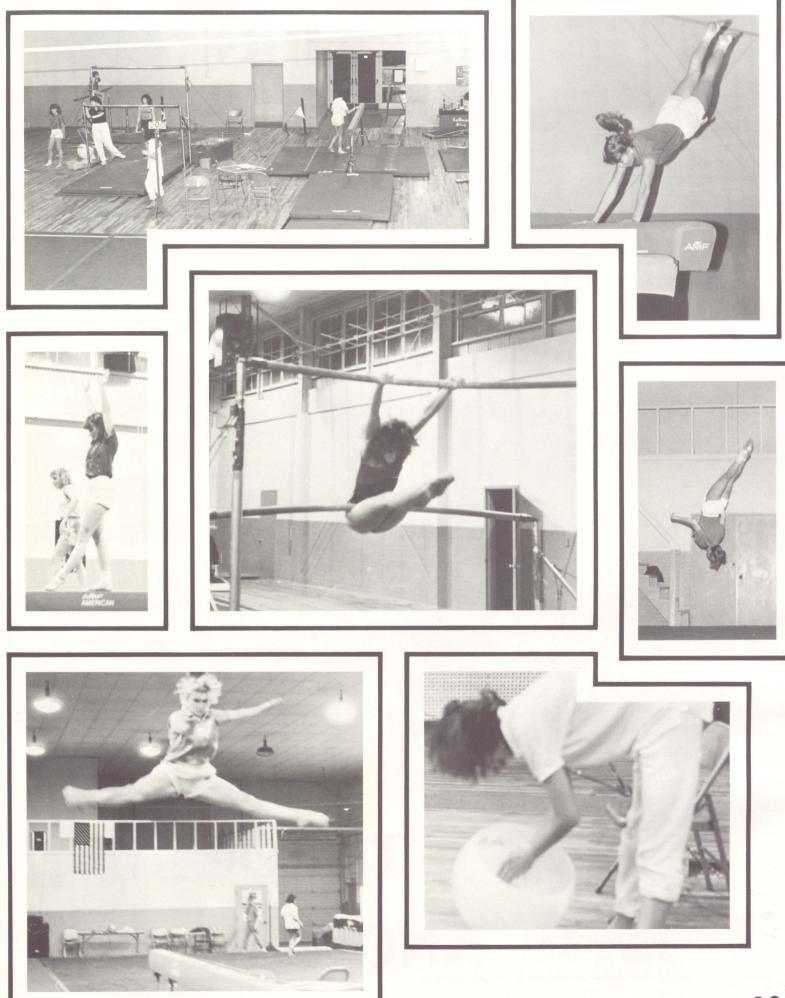

ry Margaret Little, Dorienda Priess, Benita Osborne, Kellie Patterson.







## **GOLF TEAM**



Left to right: John Kasulka, Alan Calvert, Horace Brown, David Henslee, Jack Garrison, Craig Laney, Trey Jones, Nick Kaser, Chad Nesmith, Scott Burroughs, Bradd Wright, Jay Brindley.







COACH DONALD GREEN



## **BOYS' TRACK TEAM**



Sitting: Shonn Walker, Lee Weaver, John Cespedes. Standing: Shane McMinn, Arnie Sanford, Tommy Hacker, Sean Carnagey.





## **GIRLS' TRACK TEAM**



180

Left to right — front row: Amy Overstreet, Shannon Johnson, Tina Miller, Shawna Woodard. Second row: Missy Ferguson, Julie McCann, Lana Pritchet, Beth Manning. Third row: Robin Kilpatrick, S. F. Griffith, Ginger Holt, Lisa Kennemer. Fourth row: Kristy Ward, Brandy Murphry, Kelly Thompson, Jodi Day.





















# **THROUGH KNOWLEDGE**



000





## A D M I N I S T R A T I O N



Mr. Charles Montgomery Assistant Principal

186



Mrs. Sandlin — Secretary





Mrs. McLeroy — Secretary

Mr. Knight — Guidance Counselor



Mrs. Cunningham — Guidance Counselor

Mrs. Cook — Librarian



Ms. Hurt — Vocational Secretary



Mrs. Lloyd — Library Assistant



Mrs. Guest — Secretary





Mr. Heitmueller — Anatomy, Adv. Biology, and girls' basketball coach



Mr. King — Geometry and Algebra II



Coach Wilbands — Geometry, Tennis Team Coach



Mr. Bobo — Drafting



Mr. Kusz — D.E. Instructor



Mr. Williamson — English





Mrs. Linton — English



Miss Dollar — Home Economics, Bakery Products and Microwave Foods.



Mrs. Hopper — Sociology/Psychology and English



Mr. Logan — Cabinet Making