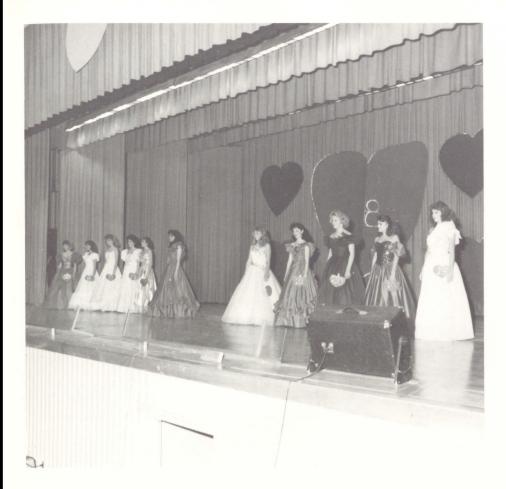

#### Most Dependable Scott Burroughs and Tonya Pruitt

Miss Southerner

Pageant

February 1, 1986

7:30 p.m.

Cullman High School

#### **Top Eleven**

Shane Kilgore Jennifer Skinner Kristi Luhmann Anessa Harbison Natalie Dye Dena Osborne Shannon Nesmith Melinda Mauldin Ann Cook Lona Little Stasie Shirey

**Top Five** 

1st Alternate Miss Natalie Dye

2nd Alternate Miss Lona Little

3rd Alternate Miss Ann Cook

4th Alternate Miss Dena Osbourne

# **1986 Miss Southerner**

### **Miss Shannon Nesmith**