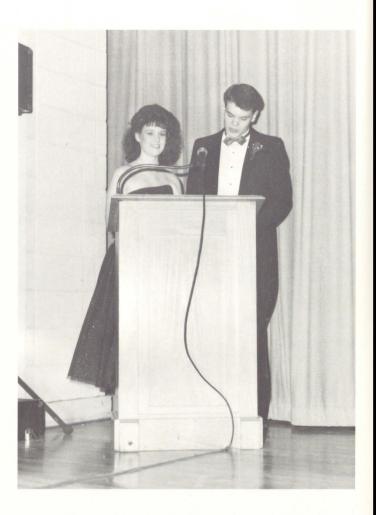

#### Most Dependable Scott Burroughs and Tonya Pruitt

Miss Southerner

Pageant

February 1, 1986

7:30 p.m.

Cullman High School

#### **Emcees** Tonya Pruitt and David Farrar