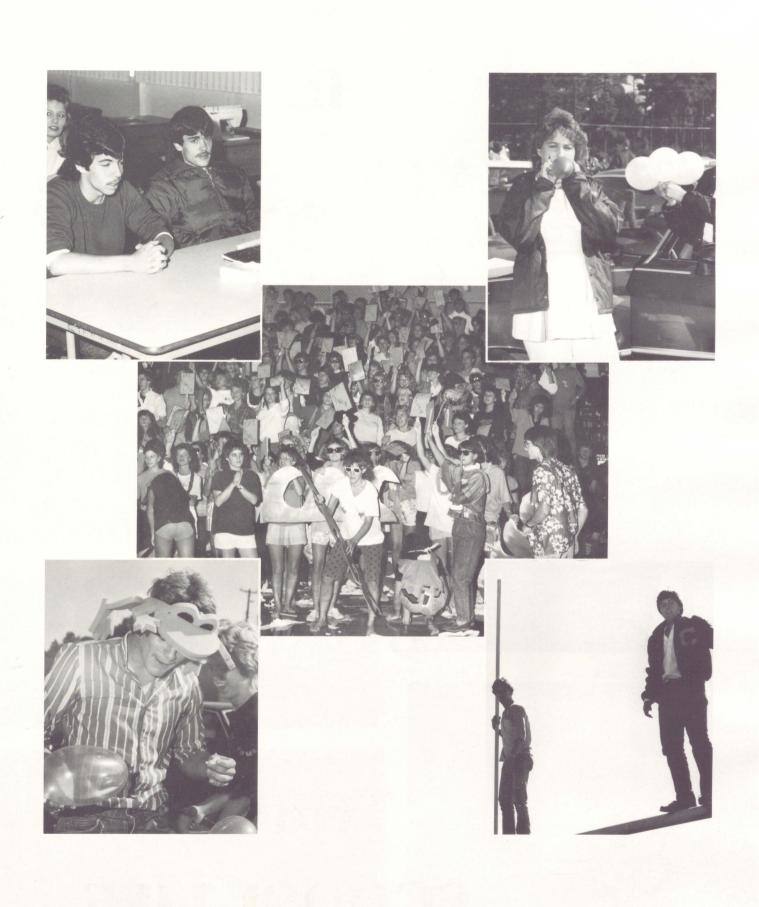

dy Serda Brandon Sims John Sims Ginger Skinner Dawn Smith Dina Smith James Smith

Kristi Smith Tracie Smith

Marvin Snider Caroline Speegle

Kelly Speegle Matthew Spradlin







Yvonne Stancil Richard Stephens Jody Stitt Brendon Sullivan Bobby Surrett Greg Sweatman Pat Swindoll

Nick Teeling Ray Teichmiller Alan Thomas Brad Thomas Kelli Thompson Jennifer Thornton Sean Toomey

Kim Townson Melonie Trimble Jamie Tucker Sharyn Wallace Julie Warhurst Johnny Ward Kristi Ward

Marion Watkins Monica Watkins Michael Wenzel Jenny Westberry Heath White Tricia White Chuck Williamson

Jason Willoughby Bobby Winfree Jeff Wix Bobby Wood Clark Wood Allison Woodard Anna Beth Wright

Chris Wright Chris Wright Jason Wright Christi Wyatt





## TRACKING

## THE BEARCATS











## THROUGH SCHOOL LIFE



















































































































































































































































































#### Mr. CHS Philip Mahler

Philip Mahler's outstanding personality and leadership abilities have won him the respect and admiration of his classmates. He was selected Best Personality his freshman and junior years and Most Talented his sophomore year. Playing football all four years of high school, he was an important part in the success of this year's team. He is also a member of the National Honor Society.



#### Miss CHS Mary Strickland

Mary Strickland has been very active during her high school years. She was select