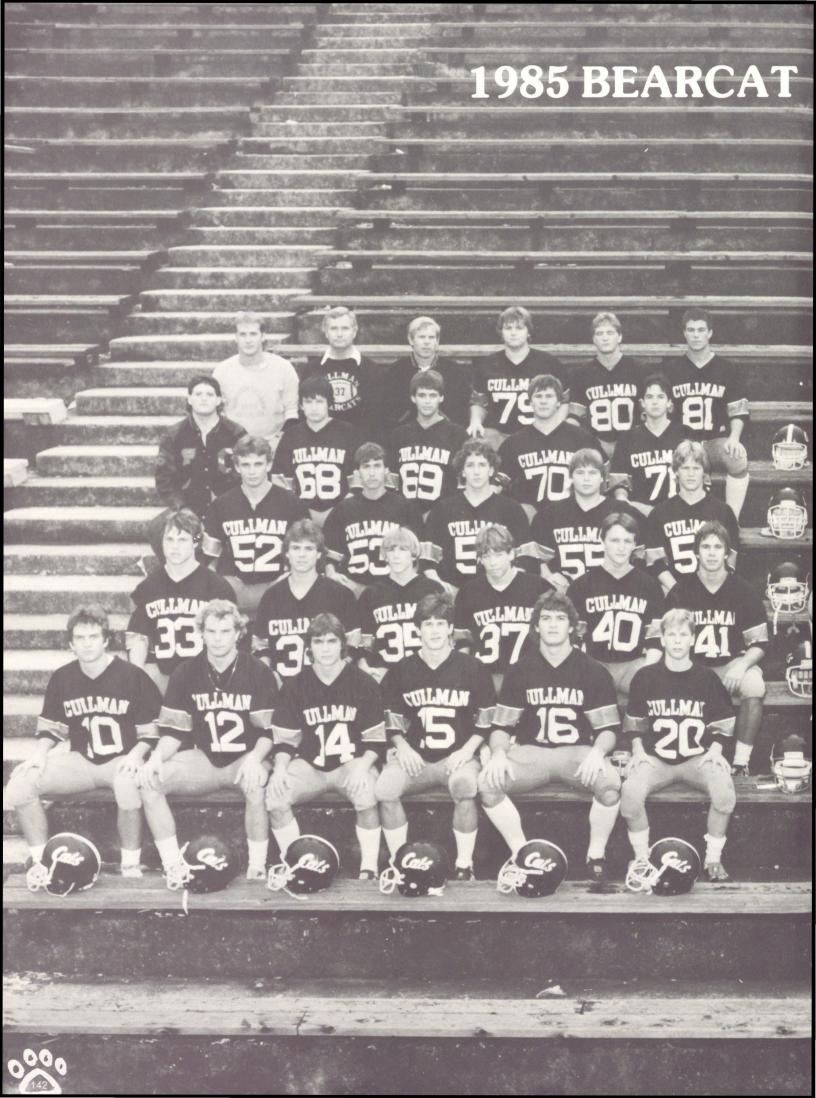

|                                      |

















































### Wallace State Community Singers Entertainment













#### **Emcees** Tonya Pruitt and David Farrar

#### Miss Congeniality Miss Ann Cook









#### **Top Eleven**

Shane Kilgore Jennifer Skinner Kristi Luhmann Anessa Harbison Natalie Dye Dena Osborne Shannon Nesmith Melinda Mauldin Ann Cook Lona Little Stasie Shirey

**Top Five** 







1st Alternate Miss Natalie Dye



2nd Alternate Miss Lona Little



3rd Alternate Miss Ann Cook



4th Alternate Miss Dena Osbourne



# **1986 Miss Southerner**



### **Miss Shannon Nesmith**



### D.A.R. Good Citizen ► Chad Nesmith





Jolinda Smith









## Boys' and Girls' State Jolinda Smith



**ADavid Farrar** Chuck Brand











# **FOOTBALL TEAM**



## **1985 CULLMAN BEARCATS**

| 10         Damy Ashley         QB         511*         160         10           12         David Hayward         E         6'3'         175         12           14         Shon Walker         DB         5'8'         152         11           15         Jay Pag         QB         6'3'         200         12           20         Jeff Hayward         TE         6'3''         200         12           21         Jeff Hayward         TE         6'3''         10''         115         11           22         Wayne Cameron         DB         5'1''         170'         160         10           22         Wayne Cameron         DB         5'1''         170'         160         10           33         Share Youngblood         TB         5'10'